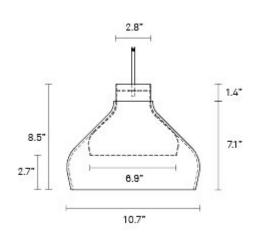

## **Product Details**

TC1-TRPEN4-CL TC1-TRPEN4-CP

TC1-TRPEN4-WH

CHARCOAL COPPER WHITE

- Powder-coated steel or polished copper-plated frame
- Subtle grey smoked glass shade
- Powder-coated steel canopy
- Cloth-covered cord
- Recommended bulb size | E26 Base
- Maximum wattage 60W or an equivalent CFL or LED bulb
- Voltage: 120v
- UL listed
- Requires ceiling installation and mounting, we recommended you hire a professional electrician to install your light
- Ships fully assembled