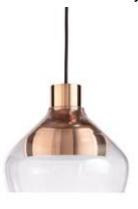

## **Trace 4 Pendant Light**

A subtly tinted glass shade rests on a metal pendant to create a simple, yet eyecatching interplay between two materials and forms. Three finishes to choose from to suit nearly any space. Mounts to ceiling. Shop the entire Trace Collection

## **Product Details**

TC1-TRPEN4-CL TC1-TRPEN4-CP

TC1-TRPEN4-WH

CHARCOAL COPPER WHITE

- Powder-coated steel or polished copper-plated frame
- Subtle grey smoked glass shade
- Powder-coated steel canopy
- Cloth-covered cord
- Recommended bulb size | E26 Base
- Maximum wattage 60W or an equivalent CFL or LED bulb
- Voltage: 120v
- UL listed
- Requires ceiling installation and mounting, we recommended you hire a professional electrician to install your light
- Ships fully assembled