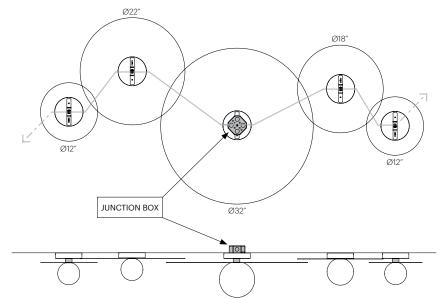

### 0

LOCATE BUILDING POWER FEED/JUNCTION BOX

DETERMINE AND MARK SWAG LOCATIONS REFERENCING THE DIAGRAM AND PROVIDED CHART.

PROVIDED LAMP WIRES ARE 10', LAMP HANG HEIGHT REDUCES IN RELATION TO SWAG DISTANCE FROM CANOPY.

PROVIDED LAMP WIRES ARE 8', LAMP HANG HEIGHT REDUCES IN RELATION TO SWAG DISTANCE FROM CANOPY. IF X=5', Y CAN BE A MAXIMUM OF 3'.

| SWAG SPACING<br>CENTER TO CENTER |              |               |               |              |              |  |
|----------------------------------|--------------|---------------|---------------|--------------|--------------|--|
|                                  |              | BOLA DISC 12  | BOLA DISC 18  | BOLA DISC 22 | BOLA DISC 32 |  |
|                                  | BOLA DISC 12 | 5″<br>12.7 CM | 8"<br>20.3 CM | 9″<br>23 CM  | 13"<br>33 CM |  |
|                                  | BOLA DISC 18 | 8"<br>20.3 CM | 8"<br>20.3 CM | 9″<br>23 CM  | 13"<br>33 CM |  |
|                                  | BOLA DISC 22 | 9″<br>23 CM   | 9"<br>23 CM   | 9"<br>23 CM  | 13"<br>33 CM |  |
|                                  | BOLA DISC 32 | 13"<br>33 CM  | 13"<br>33 CM  | 13"<br>33 CM | 13"<br>33 CM |  |