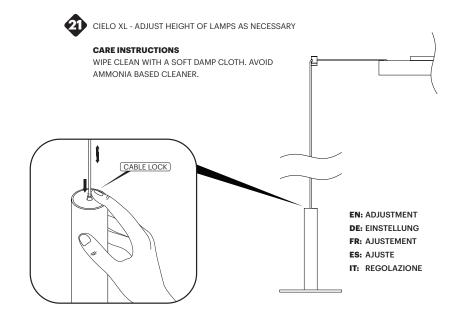

pg. 22

pg. 23

ONE AT A TIME, WIRE LAMPS TO MATCHING DRIVERS. CUT EXCESS WIRE IF NECESSARY

ONE AT A TIME, WIRE LAMPS TO MATCHING DRIVERS. NO FIELD CUTTING OF WIRES IS REQUIRED. DO NOT CUT.

CIELO XL

#### **CARE INSTRUCTIONS**

WIPE CLEAN WITH A SOFT DAMP CLOTH. AVOID AMMONIA BASED CLEANER.

USE PROVIDED GLOVES WHEN HANDLING LAMP TO AVOID FINGER MARKS.