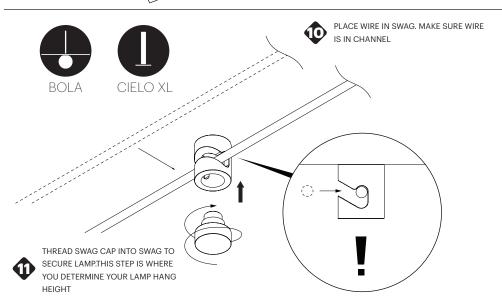

# Pablo\* MULTI-LIGHT CANOPY

USE PROVIDED GLOVES WHEN HANDLING LAMP TO AVOID FINGER MARKS.

# Pablo\* VULTI-LIGHT CANOPY

THREAD WIRE THROUGH MOUNT PLATE

PULL WIRE TAUGHT AND STRAIN RELIEVE