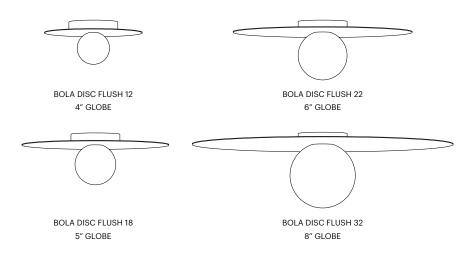

CANOPY









IMPORTANT: WE RECOMMEND CEILING MOUNTING BE INSTALLED BY AN ELECTRICIAN

LENGTH OF CORD SUPPLIED 10FT (305 CM)

NOTE: DISC COMES WRAPPED IN PROTECTIVE SLEEVE. USE PROVIDED GLOVES WHEN HANDLING LAMP LEAVE SLEEVE ATTACHED UNTIL LAMP IS FULLY ASSEMBLED TO AVOID FINGER MARKS. HOLD HEAT SINK AGAINST DISC AND SCREW STEM ONTO STATIONARY HEAT SINK CAPTURING DISC. CAREFULLY SCREW GLOBE TO HEAT SINK. **BULB TYPE** LED FULL RANGE LIGHT CONTROL VIA 120V DIMMER (US) OR ELV DIMMER (EU) TEAR PROTECTIVE SLEEVE OFF OF DISC. **BULB REPLACEMENT** 

CARE:

WIPE WITH A DRY CLEAN CLOTH.

REPLACEMENT

10FT (305CM)

CONTACT MANUFACTURER FOR BULB

LENGTH OF CORD SUPPLIED



**ASSEMBLY & INSTALLATION INSTRUCTIONS** 



CE

#### **BOLA DISC FLUSH MODELS**

#### I. BOLA DISC FLUSH (CEILING MOUNTED)



#### II. BOLA DISC FLUSH (WALL MOUNTED)



BOLA DISC FLUSH 12

4" GLOBE







6" GLOBE



### Pablo\*

IMPORTANT: WE RECOMMEND FIXTURE BE INSTALLED BY AN ELECTRICIAN WARNING: FIXTURE MUST BE WIRED CORRECTLY OR RISK DAMAGE TO COMPONENTS NOTE: IT IS RECOMMENDED THAT BOLA DISC FLUSH IS INSTALLED BY TWO PEOPLE.









### Pablo\* ROLADISCELUSE



IF INSTALLING MULTIPLE BOLA DISC SIZES,
MAKE SURE TO KEEP CORRESPONDING
LIGHT ENGINE & CANOPY TOGETHER.

DO NOT MIX DIFFERENT LIGHT ENGINES & CANOPIES WITH EACH OTHER.

### Pablo\*



INSTALL DISC OVER THREADED DC CONNECTOR, THEN THREAD LED LIGHT ENGINE ONTO CANOPY FIRMLY TO SECURE DISC.



•

CAREFULLY THREAD GLASS GLOBE ONTO LIGHT ENGINE WITHOUT OVER-TIGHTENING.



#### **BULB TYPE**

LED

FULL RANGE LIGHT CONTROL VIA
120V DIMMER (US)
OR ELV DI