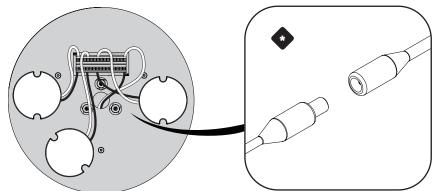

pg. 22

pg. 23

ONE AT A TIME, WIRE LAMPS TO MATCHING DRIVERS. CUT EXCESS WIRE IF NECESSARY

ONE AT A TIME, WIRE LAMPS TO MATCHING DRIVERS. NO FIELD CUTTING OF WIRES IS REQUIRED. DO NOT CUT.

CIELO XL