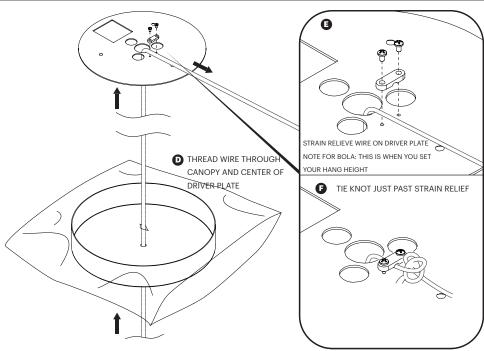

# Pablo\* VULTI-LIGHT CANOPY

THREAD WIRE THROUGH MOUNT PLATE

PULL WIRE TAUGHT AND STRAIN RELIEVE

# $\begin{array}{c} \textbf{Pablo}^*\\ \textbf{MULTI-LIGHT CANOPY} \end{array}$

ATTACH DRIVER PLATE TO MOUNT PLATE WITH PROVIDED FLAT HEAD SCREWS
THREAD WIRES THROUGH CENTER OF DRIVER PLATE

PEEL LINER OFF OF VHB TAPE