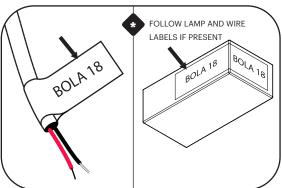

# Pablo\* MULTI-LIGHT CANOPY

USE PROVIDED GLOVES WHEN HANDLING LAMP TO AVOID FINGER MARKS.

# **Pablo**\* MULTI-LIGHT CANOPY

USE PROVIDED GLOVES WHEN HANDLING LAMP TO AVOID FINGER MARKS.

# Pablo\* MULTI-LIGHT CANOPY

USE PROVIDED GLOVES WHEN HANDLING LAMP TO AVOID FINGER MARKS.

INFO@PABLODESIGNS.COM INFO@PABLODESIGNS.EU

888 MARIN STREET SAN FRANCISCO, CA 94124

PABLODESIGNS.COM PABLODESIGNS.EU