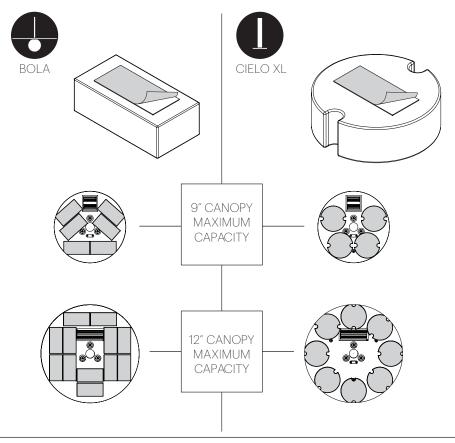

# MULTI-LIGHT CANOPY 9" and 12"

BOLA DISC/FELT PENDANT & CIELO XL PENDANT

**ASSEMBLY & INSTALLATION INSTRUCTIONS** 

### 0

LOCATE BUILDING POWER FEED/JUNCTION BOX

DETERMINE AND MARK SWAG LOCATIONS REFERENCING THE DIAGRAM AND PROVIDED CHART.

PROVIDED LAMP WIRES ARE 10', LAMP HANG HEIGHT REDUCES IN RELATION TO SWAG DISTANCE FROM CANOPY.

PROVIDED LAMP WIRES ARE 8', LAMP HANG HEIGHT REDUCES IN RELATION TO SWAG DISTANCE FROM CANOPY. IF X=5', Y CAN BE A MAXIMUM OF 3'.

| SWAG SPACING<br>CENTER TO CENTER |              |               |               |              |              |  |
|----------------------------------|--------------|---------------|---------------|--------------|--------------|--|
|                                  |              | BOLA DISC 12  | BOLA DISC 18  | BOLA DISC 22 | BOLA DISC 32 |  |
|                                  | BOLA DISC 12 | 5″<br>12.7 CM | 8"<br>20.3 CM | 9″<br>23 CM  | 13"<br>33 CM |  |
|                                  | BOLA DISC 18 | 8"<br>20.3 CM | 8"<br>20.3 CM | 9″<br>23 CM  | 13"<br>33 CM |  |
|                                  | BOLA DISC 22 | 9″<br>23 CM   | 9"<br>23 CM   | 9"<br>23 CM  | 13"<br>33 CM |  |
|                                  | BOLA DISC 32 | 13"<br>33 CM  | 13"<br>33 CM  | 13"<br>33 CM | 13"<br>33 CM |  |