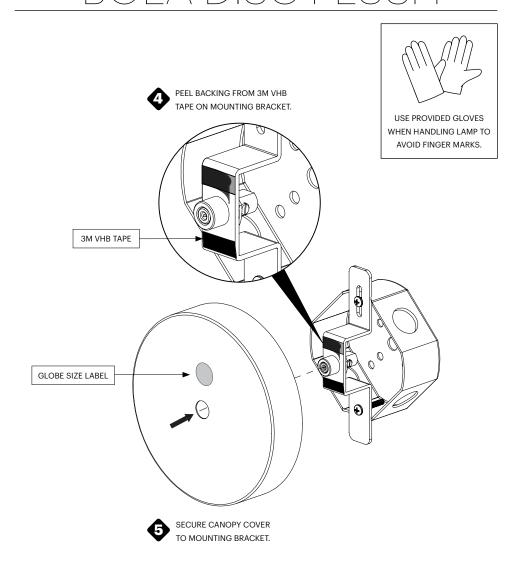

IMPORTANT: WE RECOMMEND CEILING MOUNTING BE INSTALLED BY AN ELECTRICIAN

LENGTH OF CORD SUPPLIED 10FT (305 CM)

NOTE: DISC COMES WRAPPED IN PROTECTIVE SLEEVE. USE PROVIDED GLOVES WHEN HANDLING LAMP LEAVE SLEEVE ATTACHED UNTIL LAMP IS FULLY ASSEMBLED TO AVOID FINGER MARKS. HOLD HEAT SINK AGAINST DISC AND SCREW STEM ONTO STATIONARY HEAT SINK CAPTURING DISC. CAREFULLY SCREW GLOBE TO HEAT SINK. **BULB TYPE** LED FULL RANGE LIGHT CONTROL VIA 120V DIMMER (US) OR ELV DIMMER (EU) TEAR PROTECTIVE SLEEVE OFF OF DISC. **BULB REPLACEMENT** 