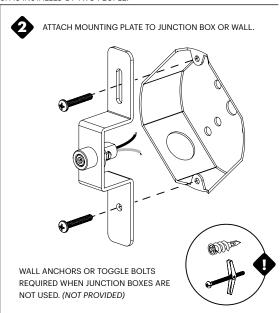

### BOLA CANOPY

- 1. ATTACH MOUNTING PLATE TO JUNCTION BOX OR CEILING
- WIRE TRANSFORMER TO BUILDING
   (US: BLACK TO BLACK AND WHITE TO WHITE)
   (EU: BLUE TO BLUE AND BROWN TO BROWN)
- 3. PASS THROUGH CANOPY AND CUT CORD TO DESIRED LENGTH. WIRE TRANSFORMER TO LAMP (US: BLUE TO BRAIDED AND RED TO RED)

### Pablo\*

IMPORTANT: WE RECOMMEND FIXTURE BE INSTALLED BY AN ELECTRICIAN WARNING: FIXTURE MUST BE WIRED CORRECTLY OR RISK DAMAGE TO COMPONENTS NOTE: IT IS RECOMMENDED THAT BOLA DISC FLUSH IS INSTALLED BY TWO PEOPLE.