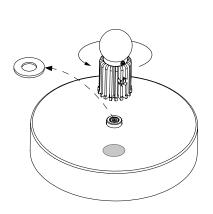

IMPORTANT: WE RECOMMEND CEILING MOUNTING BE INSTALLED BY AN ELECTRICIAN

LENGTH OF CORD SUPPLIED 10FT (305 CM)

NOTE: DISC COMES WRAPPED IN PROTECTIVE SLEEVE. USE PROVIDED GLOVES WHEN HANDLING LAMP LEAVE SLEEVE ATTACHED UNTIL LAMP IS FULLY ASSEMBLED TO AVOID FINGER MARKS. HOLD HEAT SINK AGAINST DISC AND SCREW STEM ONTO STATIONARY HEAT SINK CAPTURING DISC. CAREFULLY SCREW GLOBE TO HEAT SINK. **BULB TYPE** LED FULL RANGE LIGHT CONTROL VIA 120V DIMMER (US) OR ELV DIMMER (EU) TEAR PROTECTIVE SLEEVE OFF OF DISC. **BULB REPLACEMENT** 

CARE:

WIPE WITH A DRY CLEAN CLOTH.

REPLACEMENT

10FT (305CM)

CONTACT MANUFACTURER FOR BULB

LENGTH OF CORD SUPPLIED

**ASSEMBLY & INSTALLATION INSTRUCTIONS** 

CE