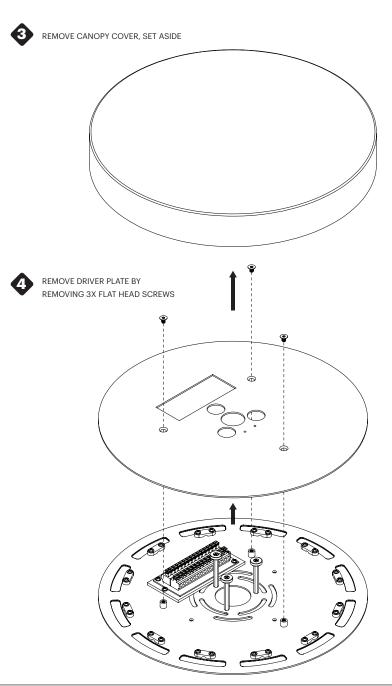

### **Pablo**° MUITI-IGHT CANOPY

# $\begin{array}{c} \textbf{Pablo}^*\\ \textbf{MULTI-LIGHT CANOPY} \end{array}$

ATTACH DRIVER PLATE TO MOUNT PLATE WITH PROVIDED FLAT HEAD SCREWS
THREAD WIRES THROUGH CENTER OF DRIVER PLATE

PEEL LINER OFF OF VHB TAPE