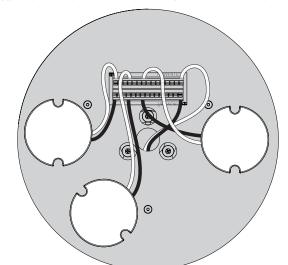

### Pablo<sup>®</sup>

CONNECT DRIVERS TO TERMINAL BLOCK.

US: BLACK TO BLACK AND WHITE TO WHITE EU: BLUE TO BLUE AN BROWN TO BROWN

CONNECT DRIVERS TO TERMINAL BLOCK.

US: BLACK TO BLACK AND WHITE TO WHITE EU: BLUE TO BLUE AN BROWN TO BROWN

pg. 22

pg. 23

ONE AT A TIME, WIRE LAMPS TO MATCHING DRIVERS. CUT EXCESS WIRE IF NECESSARY

ONE AT A TIME, WIRE LAMPS TO MATCHING DRIVERS. NO FIELD CUTTING OF WIRES IS REQUIRED. DO NOT CUT.

CIELO XL