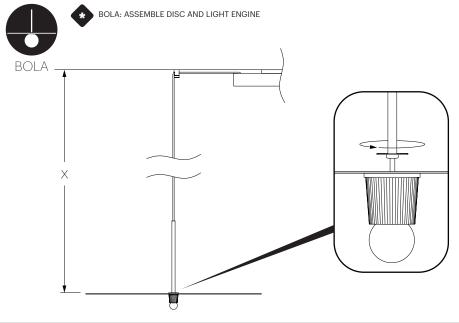

IMPORTANT: WE RECOMMEND CEILING MOUNTING BE INSTALLED BY AN ELECTRICIAN

LENGTH OF CORD SUPPLIED 10FT (305 CM)

NOTE: DISC COMES WRAPPED IN PROTECTIVE SLEEVE. USE PROVIDED GLOVES WHEN HANDLING LAMP LEAVE SLEEVE ATTACHED UNTIL LAMP IS FULLY ASSEMBLED TO AVOID FINGER MARKS. HOLD HEAT SINK AGAINST DISC AND SCREW STEM ONTO STATIONARY HEAT SINK CAPTURING DISC. CAREFULLY SCREW GLOBE TO HEAT SINK. **BULB TYPE** LED FULL RANGE LIGHT CONTROL VIA 120V DIMMER (US) OR ELV DIMMER (EU) TEAR PROTECTIVE SLEEVE OFF OF DISC. **BULB REPLACEMENT** 