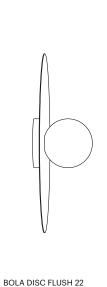

#### I. BOLA DISC FLUSH (CEILING MOUNTED)

#### II. BOLA DISC FLUSH (WALL MOUNTED)

BOLA DISC FLUSH 12

4" GLOBE

6" GLOBE