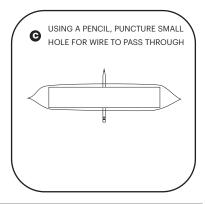

# Pablo\* MULTI-LIGHT CANOPY

USE PROVIDED GLOVES WHEN HANDLING LAMP TO AVOID FINGER MARKS.