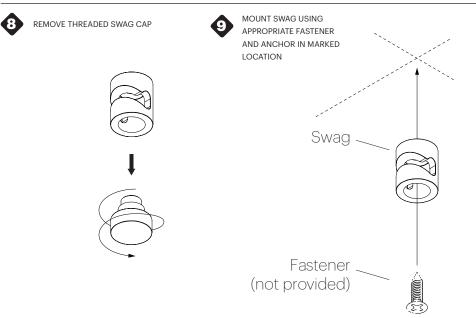

### 0

LOCATE BUILDING POWER FEED/JUNCTION BOX

DETERMINE AND MARK SWAG LOCATIONS REFERENCING THE DIAGRAM AND PROVIDED CHART.

PROVIDED LAMP WIRES ARE 10', LAMP HANG HEIGHT REDUCES IN RELATION TO SWAG DISTANCE FROM CANOPY.