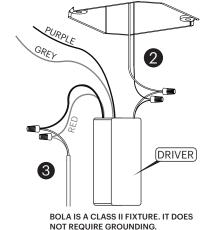

### BOLA CANOPY

- 1. ATTACH MOUNTING PLATE TO JUNCTION BOX OR CEILING
- WIRE TRANSFORMER TO BUILDING
   (US: BLACK TO BLACK AND WHITE TO WHITE)
   (EU: BLUE TO BLUE AND BROWN TO BROWN)
- 3. PASS THROUGH CANOPY AND CUT CORD TO DESIRED LENGTH. WIRE TRANSFORMER TO LAMP (US: BLUE TO BRAIDED AND RED TO RED)

### (EU: BLACK TO BRAIDED AND RED TO RED) NOTE: PURPLE AND GREY CORDS ARE USED ONLY WITH 0-10 V DIMMER SWITCH.

- 4. TIGHTEN SET SCREWS ON CORD RELIEF
- 5. BRING CANOPY UP TO MOUNTING PLATE WITH BOLTS PASSING THROUGH THE HOLES
- 6. SCREW BOTH CAPS DOWN, SECURING THE CANOPY