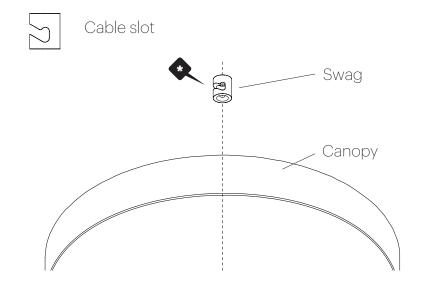

### 0

LOCATE BUILDING POWER FEED/JUNCTION BOX

DETERMINE AND MARK SWAG LOCATIONS REFERENCING THE DIAGRAM AND PROVIDED CHART.

PROVIDED LAMP WIRES ARE 10', LAMP HANG HEIGHT REDUCES IN RELATION TO SWAG DISTANCE FROM CANOPY.

# $\begin{array}{c} \textbf{Pablo}^*\\ \textbf{MULTI-LIGHT CANOPY} \end{array}$

NOTE: Cable slot should face canopy center point.