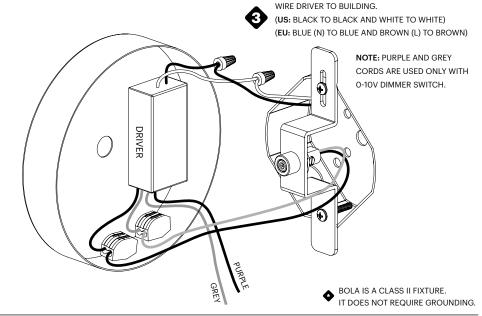

### BOLA CANOPY

- 1. ATTACH MOUNTING PLATE TO JUNCTION BOX OR CEILING
- WIRE TRANSFORMER TO BUILDING
   (US: BLACK TO BLACK AND WHITE TO WHITE)
   (EU: BLUE TO BLUE AND BROWN TO BROWN)
- 3. PASS THROUGH CANOPY AND CUT CORD TO DESIRED LENGTH. WIRE TRANSFORMER TO LAMP (US: BLUE TO BRAIDED AND RED TO RED)

### (EU: BLACK TO BRAIDED AND RED TO RED) NOTE: PURPLE AND GREY CORDS ARE USED ONLY WITH 0-10 V DIMMER SWITCH.

- 4. TIGHTEN SET SCREWS ON CORD RELIEF
- 5. BRING CANOPY UP TO MOUNTING PLATE WITH BOLTS PASSING THROUGH THE HOLES
- 6. SCREW BOTH CAPS DOWN, SECURING THE CANOPY