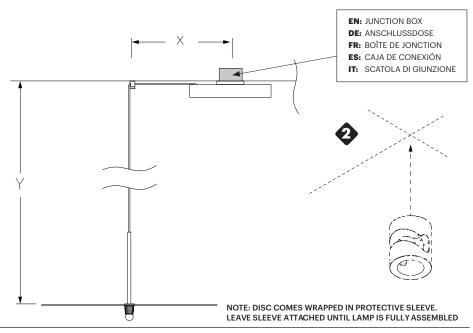

### BOLA CANOPY

- 1. ATTACH MOUNTING PLATE TO JUNCTION BOX OR CEILING
- WIRE TRANSFORMER TO BUILDING
   (US: BLACK TO BLACK AND WHITE TO WHITE)
   (EU: BLUE TO BLUE AND BROWN TO BROWN)
- 3. PASS THROUGH CANOPY AND CUT CORD TO DESIRED LENGTH. WIRE TRANSFORMER TO LAMP (US: BLUE TO BRAIDED AND RED TO RED)

### (EU: BLACK TO BRAIDED AND RED TO RED) NOTE: PURPLE AND GREY CORDS ARE USED ONLY WITH 0-10 V DIMMER SWITCH.

- 4. TIGHTEN SET SCREWS ON CORD RELIEF
- 5. BRING CANOPY UP TO MOUNTING PLATE WITH BOLTS PASSING THROUGH THE HOLES
- 6. SCREW BOTH CAPS DOWN, SECURING THE CANOPY

IMPORTANT: WE RECOMMEND CEILING MOUNTING BE INSTALLED BY AN ELECTRICIAN

LENGTH OF CORD SUPPLIED 10FT (305 CM)

NOTE: DISC COMES WRAPPED IN PROTECTIVE SLEEVE. USE PROVIDED GLOVES WHEN HANDLING LAMP LEAVE SLEEVE ATTACHED UNTIL LAMP IS FULLY ASSEMBLED TO AVOID FINGER MARKS. HOLD HEAT SINK AGAINST DISC AND SCREW STEM ONTO STATIONARY HEAT SINK CAPTURING DISC. CAREFULLY SCREW GLOBE TO HEAT SINK. **BULB TYPE** LED FULL RANGE LIGHT CONTROL VIA 120V DIMMER (US) OR ELV DIMMER (EU) TEAR PROTECTIVE SLEEVE OFF OF DISC. **BULB REPLACEMENT** 