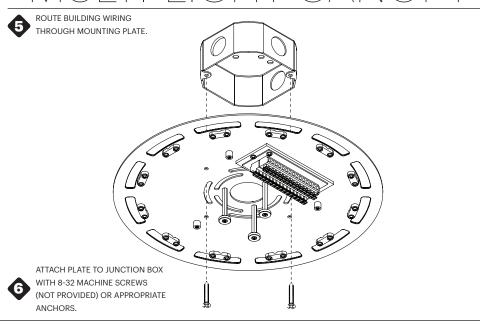

# Pablo\* VULTI-LIGHT CANOPY

THREAD WIRE THROUGH MOUNT PLATE

PULL WIRE TAUGHT AND STRAIN RELIEVE

# **Pablo**\* MULTI-LIGHT CANOPY

# 

WIRE BUILDING WIRING TO TERMINAL BLOCK.

 $\textbf{US:} \ \textbf{BLACK TO BLACK AND WHITE TO WHITE} \ \ \textbf{EU:} \ \textbf{BLUE TO WHITE BROWN TO BLACK}.$ 