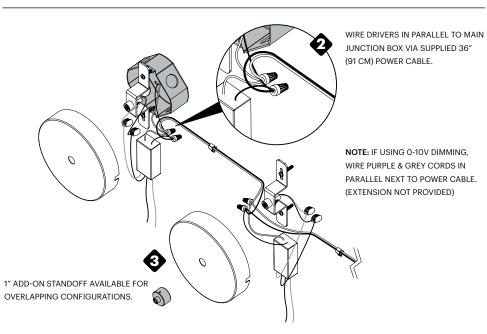

### Pablo<sup>®</sup>

CONNECT DRIVERS TO TERMINAL BLOCK.

US: BLACK TO BLACK AND WHITE TO WHITE EU: BLUE TO BLUE AN BROWN TO BROWN

CONNECT DRIVERS TO TERMINAL BLOCK.

US: BLACK TO BLACK AND WHITE TO WHITE EU: BLUE TO BLUE AN BROWN TO BROWN

pg. 22

pg. 23

ONE AT A TIME, WIRE LAMPS TO MATCHING DRIVERS. CUT EXCESS WIRE IF NECESSARY

ONE AT A TIME, WIRE LAMPS TO MATCHING DRIVERS. NO FIELD CUTTING OF WIRES IS REQUIRED. DO NOT CUT.

CIELO XL

A FRONT DISC

B BACK DISC

ADD-ON STANDOFF REQUIRED FOR EVERY OTHER OVERLAPPING DISC.