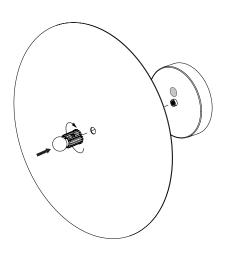

IMPORTANT: WE RECOMMEND CEILING MOUNTING BE INSTALLED BY AN ELECTRICIAN

LENGTH OF CORD SUPPLIED 10FT (305 CM)

NOTE: DISC COMES WRAPPED IN PROTECTIVE SLEEVE. USE PROVIDED GLOVES WHEN HANDLING LAMP LEAVE SLEEVE ATTACHED UNTIL LAMP IS FULLY ASSEMBLED TO AVOID FINGER MARKS. HOLD HEAT SINK AGAINST DISC AND SCREW STEM ONTO STATIONARY HEAT SINK CAPTURING DISC. CAREFULLY SCREW GLOBE TO HEAT SINK. **BULB TYPE** LED FULL RANGE LIGHT CONTROL VIA 120V DIMMER (US) OR ELV DIMMER (EU) TEAR PROTECTIVE SLEEVE OFF OF DISC. **BULB REPLACEMENT** 