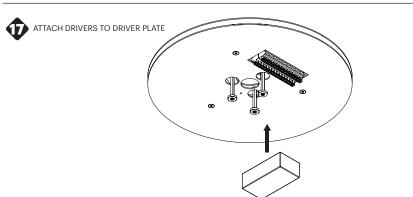

# $\begin{array}{c} \textbf{Pablo}^*\\ \textbf{MULTI-LIGHT CANOPY} \end{array}$

ATTACH DRIVER PLATE TO MOUNT PLATE WITH PROVIDED FLAT HEAD SCREWS
THREAD WIRES THROUGH CENTER OF DRIVER PLATE

PEEL LINER OFF OF VHB TAPE

### Pablo<sup>®</sup>

CONNECT DRIVERS TO TERMINAL BLOCK.

US: BLACK TO BLACK AND WHITE TO WHITE EU: BLUE TO BLUE AN BROWN TO BROWN

CONNECT DRIVERS TO TERMINAL BLOCK.

US: BLACK TO BLACK AND WHITE TO WHITE EU: BLUE TO BLUE AN BROWN TO BROWN