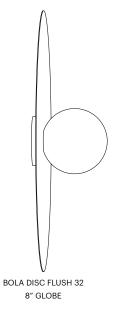

#### I. BOLA DISC FLUSH (CEILING MOUNTED)

#### II. BOLA DISC FLUSH (WALL MOUNTED)

BOLA DISC FLUSH 12

4" GLOBE

6" GLOBE