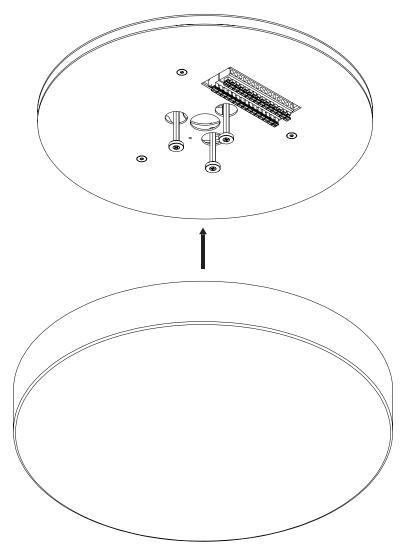

\ \textbf{MULTI-LIGHT CANOPY} \end{array}$

ATTACH DRIVER PLATE TO MOUNT PLATE WITH PROVIDED FLAT HEAD SCREWS
THREAD WIRES THROUGH CENTER OF DRIVER PLATE





PEEL LINER OFF OF VHB TAPE





### Pablo<sup>®</sup>



CONNECT DRIVERS TO TERMINAL BLOCK.

US: BLACK TO BLACK AND WHITE TO WHITE EU: BLUE TO BLUE AN BROWN TO BROWN







CONNECT DRIVERS TO TERMINAL BLOCK.

US: BLACK TO BLACK AND WHITE TO WHITE EU: BLUE TO BLUE AN BROWN TO BROWN



pg. 22

pg. 23



ONE AT A TIME, WIRE LAMPS TO MATCHING DRIVERS. CUT EXCESS WIRE IF NECESSARY









ONE AT A TIME, WIRE LAMPS TO MATCHING DRIVERS. NO FIELD CUTTING OF WIRES IS REQUIRED. DO NOT CUT.

CIELO XL



### Pablo<sup>®</sup>



20 ATTACH CANOPY COVER

#### **CARE INSTRUCTIONS**

WIPE CLEAN WITH A SOFT DAMP CLOTH. AVOID AMMONIA BASED CLEANER.





USE PROVIDED GLOVES WHEN HANDLING LAMP TO AVOID FINGER MARKS.

# **Pablo**\* MULTI-LIGHT CANOPY



USE PROVIDED GLOVES WHEN HANDLING LAMP TO AVOID FINGER MARKS.





# Pablo\* MULTI-LIGHT CANOPY



USE PROVIDED GLOVES WHEN HANDLING LAMP TO AVOID FINGER MARKS.





INFO@PABLODESIGNS.COM INFO@PABLODESIGNS.EU

888 MARIN STREET SAN FRANCISCO, CA 94124

PABLODESIGNS.COM PABLODESIGNS.EU