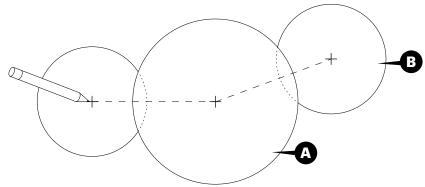

#### **BOLA DISC FLUSH OVERLAPPING CONFIGURATIONS**

MARK THE CENTER OF ALL DISCS ON THE WALL. REFERENCE CHART FOR RECOMMENDED OVERLAP SPACING. **NOTE:** MEASURE FROM CENTER TO CENTER.

• WE RECOMMEND THE LARGER DISCS ALWAYS BE IN FRONT USING A STANDOFF.

A FRONT DISC

B BACK DISC

ADD-ON STANDOFF REQUIRED FOR EVERY OTHER OVERLAPPING DISC.

#### SPACING CHART FOR OVERLAPPING CONFIGURATIONS.

| DISC SPACING<br>CENTER TO CENTER |                    | A FRONT DISC       |                    |                    |                    |  |
|----------------------------------|--------------------|--------------------|--------------------|--------------------|--------------------|--|
|                                  |                    | BOLA DISC FLUSH 12 | BOLA DISC FLUSH 18 | BOLA DISC FLUSH 22 | BOLA DISC FLUSH 32 |  |
| B BACK DISC                      | BOLA DISC FLUSH 12 | 10.5"<br>26.7 CM   | 13.5"<br>34.3 CM   | 15.5"<br>39.4 CM   | 20.5″<br>52 CM     |  |
|                                  | BOLA DISC FLUSH 18 | 12.75"<br>32.4 CM  | 15.75"<br>40 CM    | 17.75"<br>45 CM    | 22.75"<br>57.8 CM  |  |
|                                  | BOLA DISC FLUSH 22 | 14.25"<br>36.2 CM  | 17.25"<br>43.8 CM  | 19.25"<br>48.9 CM  | 24.25"<br>61.5 CM  |  |
|                                  | BOLA DISC FLUSH 32 | 18"<br>45.7 CM     | 21"<br>53.3 CM     | 23"<br>58.4 CM     | 28"<br>71.1 CM     |  |