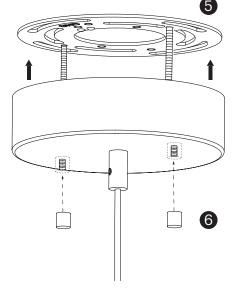

### BOLA CANOPY

- 1. ATTACH MOUNTING PLATE TO JUNCTION BOX OR CEILING
- WIRE TRANSFORMER TO BUILDING
   (US: BLACK TO BLACK AND WHITE TO WHITE)
   (EU: BLUE TO BLUE AND BROWN TO BROWN)
- 3. PASS THROUGH CANOPY AND CUT CORD TO DESIRED LENGTH. WIRE TRANSFORMER TO LAMP (US: BLUE TO BRAIDED AND RED TO RED)

### (EU: BLACK TO BRAIDED AND RED TO RED) NOTE: PURPLE AND GREY CORDS ARE USED ONLY WITH 0-10 V DIMMER SWITCH.

- 4. TIGHTEN SET SCREWS ON CORD RELIEF
- 5. BRING CANOPY UP TO MOUNTING PLATE WITH BOLTS PASSING THROUGH THE HOLES
- 6. SCREW BOTH CAPS DOWN, SECURING THE CANOPY

IMPORTANT: WE RECOMMEND CEILING MOUNTING BE INSTALLED BY AN ELECTRICIAN

LENGTH OF CORD SUPPLIED 10FT (305 CM)

NOTE: DISC COMES WRAPPED IN PROTECTIVE SLEEVE. USE PROVIDED GLOVES WHEN HANDLING LAMP LEAVE SLEEVE ATTACHED UNTIL LAMP IS FULLY ASSEMBLED TO AVOID FINGER MARKS. HOLD HEAT SINK AGAINST DISC AND SCREW STEM ONTO STATIONARY HEAT SINK CAPTURING DISC. CAREFULLY SCREW GLOBE TO HEAT SINK. **BULB TYPE** LED FULL RANGE LIGHT CONTROL VIA 120V DIMMER (US) OR ELV DIMMER (EU) TEAR PROTECTIVE SLEEVE OFF OF DISC. **BULB REPLACEMENT** 