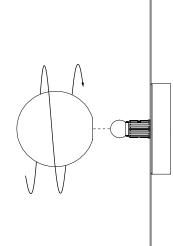

#### II. BOLA DISC FLUSH (WALL MOUNTED)

BOLA DISC FLUSH 12

4" GLOBE

6" GLOBE

### Pablo\*

INSTALL DISC OVER THREADED DC CONNECTOR, THEN THREAD LED LIGHT ENGINE ONTO CANOPY FIRMLY TO SECURE DISC.

•

CAREFULLY THREAD GLASS GLOBE ONTO LIGHT ENGINE WITHOUT OVER-TIGHTENING.