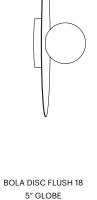

#### I. BOLA DISC FLUSH (CEILING MOUNTED)

#### II. BOLA DISC FLUSH (WALL MOUNTED)

BOLA DISC FLUSH 12

4" GLOBE

6" GLOBE