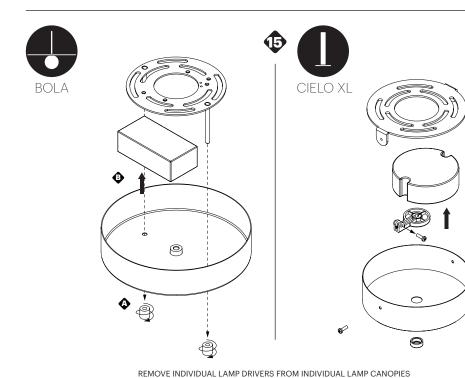

### Pablo<sup>®</sup>

CONNECT DRIVERS TO TERMINAL BLOCK.

US: BLACK TO BLACK AND WHITE TO WHITE EU: BLUE TO BLUE AN BROWN TO BROWN

CONNECT DRIVERS TO TERMINAL BLOCK.

US: BLACK TO BLACK AND WHITE TO WHITE EU: BLUE TO BLUE AN BROWN TO BROWN

pg. 22

pg. 23

ONE AT A TIME, WIRE LAMPS TO MATCHING DRIVERS. CUT EXCESS WIRE IF NECESSARY

ONE AT A TIME, WIRE LAMPS TO MATCHING DRIVERS. NO FIELD CUTTING OF WIRES IS REQUIRED. DO NOT CUT.

CIELO XL