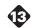

### BOLA CANOPY

- 1. ATTACH MOUNTING PLATE TO JUNCTION BOX OR CEILING
- WIRE TRANSFORMER TO BUILDING
   (US: BLACK TO BLACK AND WHITE TO WHITE)
   (EU: BLUE TO BLUE AND BROWN TO BROWN)
- 3. PASS THROUGH CANOPY AND CUT CORD TO DESIRED LENGTH. WIRE TRANSFORMER TO LAMP (US: BLUE TO BRAIDED AND RED TO RED)

### (EU: BLACK TO BRAIDED AND RED TO RED) NOTE: PURPLE AND GREY CORDS ARE USED ONLY WITH 0-10 V DIMMER SWITCH.

- 4. TIGHTEN SET SCREWS ON CORD RELIEF
- 5. BRING CANOPY UP TO MOUNTING PLATE WITH BOLTS PASSING THROUGH THE HOLES
- 6. SCREW BOTH CAPS DOWN, SECURING THE CANOPY