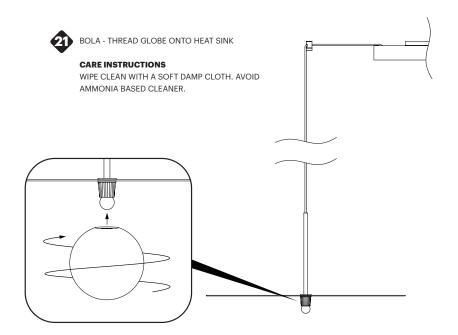

### Pablo<sup>®</sup>

20 ATTACH CANOPY COVER

#### **CARE INSTRUCTIONS**

WIPE CLEAN WITH A SOFT DAMP CLOTH. AVOID AMMONIA BASED CLEANER.

USE PROVIDED GLOVES WHEN HANDLING LAMP TO AVOID FINGER MARKS.