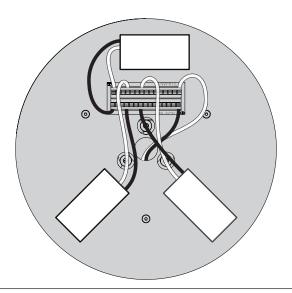

### Pablo<sup>®</sup>

CONNECT DRIVERS TO TERMINAL BLOCK.

US: BLACK TO BLACK AND WHITE TO WHITE EU: BLUE TO BLUE AN BROWN TO BROWN

CONNECT DRIVERS TO TERMINAL BLOCK.

US: BLACK TO BLACK AND WHITE TO WHITE EU: BLUE TO BLUE AN BROWN TO BROWN

pg. 22

pg. 23

ONE AT A TIME, WIRE LAMPS TO MATCHING DRIVERS. CUT EXCESS WIRE IF NECESSARY

ONE AT A TIME, WIRE LAMPS TO MATCHING DRIVERS. NO FIELD CUTTING OF WIRES IS REQUIRED. DO NOT CUT.

CIELO XL