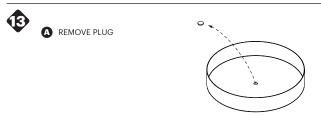

| BOLA DISC 22 | 9″<br>23 CM   | 9"<br>23 CM   | 9"<br>23 CM  | 13"<br>33 CM |  |
|                                  | BOLA DISC 32 | 13"<br>33 CM  | 13"<br>33 CM  | 13"<br>33 CM | 13"<br>33 CM |  |

# **Pablo**\* MULTI-LIGHT CANOPY



# 





WIRE BUILDING WIRING TO TERMINAL BLOCK.

 $\textbf{US:} \ \textbf{BLACK TO BLACK AND WHITE TO WHITE} \ \ \textbf{EU:} \ \textbf{BLUE TO WHITE BROWN TO BLACK}.$ 



# $\begin{array}{c} \textbf{Pablo}^*\\ \textbf{MULTI-LIGHT CANOPY} \end{array}$



NOTE: Cable slot should face canopy center point.



# Pablo\* MULTI-LIGHT CANOPY





USE PROVIDED GLOVES WHEN HANDLING LAMP TO AVOID FINGER MARKS.



# Pablo\* VULTI-LIGHT CANOPY



THREAD WIRE THROUGH MOUNT PLATE





PULL WIRE TAUGHT AND STRAIN RELIEVE



### **Pablo**° MUITI-IGHT CANOPY









# $\begin{array}{c} \textbf{Pablo}^*\\ \textbf{MULTI-LIGHT CANOPY} \end{array}$

ATTACH DRIVER PLATE TO MOUNT PLATE WITH PROVIDED FLAT HEAD SCREWS
THREAD WIRES THROUGH CENTER OF DRIVER PLATE





PEEL LINER OFF OF VHB TAPE





### Pablo<sup>®</sup>



CONNECT DRIVERS TO TERMINAL BLOCK.

US: BLACK TO BLACK AND WHITE TO WHITE EU: BLUE TO BLUE AN BROWN TO BROWN







CONNECT DRIVERS TO TERMINAL BLOCK.

US: BLACK TO BLACK AND WHITE TO WHITE EU: BLUE TO BLUE AN BROWN TO BROWN



pg. 22

pg. 23



ONE AT A TIME, WIRE LAMPS TO MATCHING DRIVERS. CUT EXCESS WIRE IF NECESSARY









ONE AT A TIME, WIRE LAMPS TO MATCHING DRIVERS. NO FIELD CUTTING OF WIRES IS REQUIRED. DO NOT CUT.

CIELO XL



### Pablo<sup>®</sup>



20 ATTACH CANOPY COVER

#### **CARE INSTRUCTIONS**

WIPE CLEAN WITH A SO