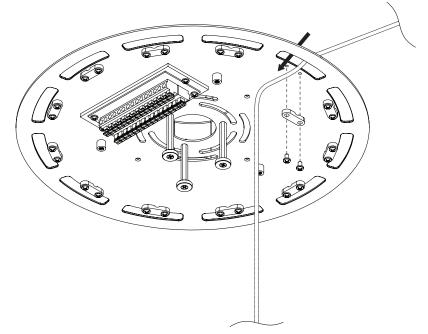

# $\begin{array}{c} \textbf{Pablo}^*\\ \textbf{MULTI-LIGHT CANOPY} \end{array}$

ATTACH DRIVER PLATE TO MOUNT PLATE WITH PROVIDED FLAT HEAD SCREWS
THREAD WIRES THROUGH CENTER OF DRIVER PLATE

PEEL LINER OFF OF VHB TAPE

### Pablo<sup>®</sup>

CONNECT DRIVERS TO TERMINAL BLOCK.

US: BLACK TO BLACK AND WHITE TO WHITE EU: BLUE TO BLUE AN BROWN TO BROWN

CONNECT DRIVERS TO TERMINAL BLOCK.

US: BLACK TO BLACK AND WHITE TO WHITE EU: BLUE TO BLUE AN BROWN TO BROWN