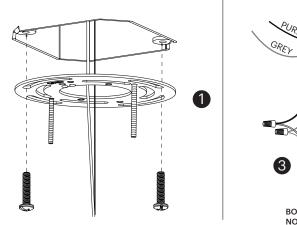

### BOLA CANOPY

- 1. ATTACH MOUNTING PLATE TO JUNCTION BOX OR CEILING
- WIRE TRANSFORMER TO BUILDING
   (US: BLACK TO BLACK AND WHITE TO WHITE)
   (EU: BLUE TO BLUE AND BROWN TO BROWN)
- 3. PASS THROUGH CANOPY AND CUT CORD TO DESIRED LENGTH. WIRE TRANSFORMER TO LAMP (US: BLUE TO BRAIDED AND RED TO RED)

### (EU: BLACK TO BRAIDED AND RED TO RED) NOTE: PURPLE AND GREY CORDS ARE USED ONLY WITH 0-10 V DIMMER SWITCH.

- 4. TIGHTEN SET SCREWS ON CORD RELIEF
- 5. BRING CANOPY UP TO MOUNTING PLATE WITH BOLTS PASSING THROUGH THE HOLES
- 6. SCREW BOTH CAPS DOWN, SECURING THE CANOPY