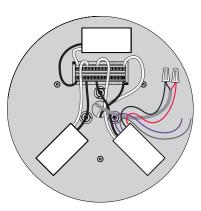

# 

WIRE BUILDING WIRING TO TERMINAL BLOCK.

 $\textbf{US:} \ \textbf{BLACK TO BLACK AND WHITE TO WHITE} \ \ \textbf{EU:} \ \textbf{BLUE TO WHITE BROWN TO BLACK}.$ 

# $\begin{array}{c} \textbf{Pablo}^*\\ \textbf{MULTI-LIGHT CANOPY} \end{array}$

NOTE: Cable slot should face canopy center point.