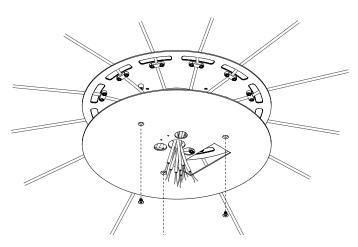

# $\begin{array}{c} \textbf{Pablo}^*\\ \textbf{MULTI-LIGHT CANOPY} \end{array}$

ATTACH DRIVER PLATE TO MOUNT PLATE WITH PROVIDED FLAT HEAD SCREWS
THREAD WIRES THROUGH CENTER OF DRIVER PLATE

PEEL LINER OFF OF VHB TAPE