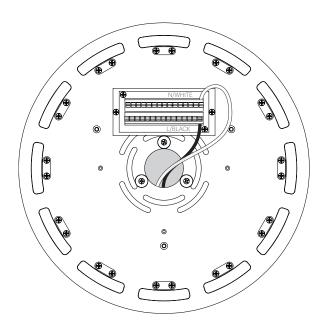

# $\begin{array}{c} \textbf{Pablo}^*\\ \textbf{MULTI-LIGHT CANOPY} \end{array}$

NOTE: Cable slot should face canopy center point.

# 

WIRE BUILDING WIRING TO TERMINAL BLOCK.

 $\textbf{US:} \ \textbf{BLACK TO BLACK AND WHITE TO WHITE} \ \ \textbf{EU:} \ \textbf{BLUE TO WHITE BROWN TO BLACK}.$ 