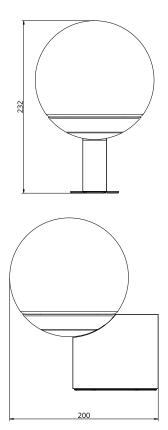

## S19-14

Product Breakdown Ball & Hoop Table light.

Dimensions Height 232mm

Length 200mm Depth 160mm

Weight Brass 2.2kg Aluminium1.1kg

Light Source Led Matrix

3000k

Decorative Lighting Only

Power Light Wattage 3w

Driver Wattage 15w Voltage 110-130v / 220-240v

IP20 Rated

Info The table light is supplied with 2m of cable with a

in-line switch.

Driver Supplied with a 24v LED Driver and is stored with

in the light.

 $\begin{array}{ll} \text{Driver Dimensions} & 94 \times 40 \times 25 \text{mm} \\ \text{Ceiling Rose Dimensions} & 200 \times 52 \text{mm} \end{array}$ 