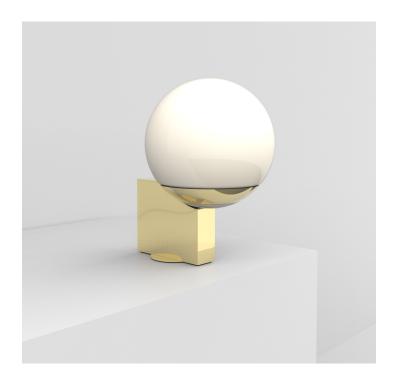

## S19-14

Product Breakdown Ball & Hoop Table light.

Dimensions Height 232mm

Length 200mm Depth 160mm

Weight Brass 2.2kg Aluminium1.1kg

Light Source Led Matrix

3000k

Decorative Lighting Only