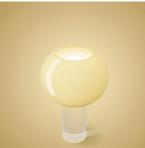

#### DESCRIPTION

In the 1990s, Rodolfo Dordoni designed a collection of table, floor and suspension lamps for Foscarini in brightly coloured blown glass, named after the natural elements: Fruits, Blossom and Buds. Today Buds has been restyled again, interpreting contemporary taste with a sophisticated wealth and focus on materials. the star of the design remains blown glass, with a five-layer handcrafted process, which is immediately evident thanks to the larger cut of the diffuser. With the new range of colours - cold brown, cold grey, bamboo green and white, with a straw-yellow internal finish- Buds takes on a dual value: it is warm when the lamp is on and cold when off. MATERIALS

family

Buds 2

Buds 2

Buds 3

Buds 3

Buds 1