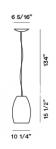

iffuser. With the new range of colours - cold brown, cold grey, bamboo green and white, with a straw-yellow internal finish- Buds takes on a dual value: it is warm when the lamp is on and cold when off. MATERIALS

Blown satin glass

COLORS

Warm White

technical details

**FOSCARINI** 

Suspension lamp with diffused light and down. Handblown cased glass diffuser, white on the inside and colored on the outside, with glossy finish. With the straw-yellow interior, the "warm white" version appears ivory in hue when the lamp is on and it remains white when off. Transparent injection moulded polycarbonate diffuser support. Stainless steel suspension cable and a transparent electrical cable. ABS glossy white canopy. Canopy decentralisation kit available.

#### Buds 1

SCHEMATIC & LIGHT EMISSION





technical details

# **FOSCARINI**

### Buds 1 MyLight

SCHEMATIC & LIGHT EMISSION



MATERIAL

Blown satin glass

COLORS



ACCESSORIES

Round multiple canopy Linear multiple canopy 90 cm Linear multiple canopy 135 cm Kit B Kit F Kit M LIGHT SOURCE

23WE26 Dimmable via Bluetooth with Casambi App

CERTIFICATIONS



### Buds 1 LED

SCHEMATIC & LIGHT EMISSION



MATERIAL

Blown satin glass

COLORS



ACCESSORIES

Kit B

#### LIGHT SOURCE

23W COB 2700 K 2291 lm CRI>90

CERTIFICATIONS



Designer

# **FOSCARINI**

#### RODOLFO DORDONI

With an array of activities ranging from architecture, to product design, artistic direction, and the setting up of showrooms and exhibitions, Rodolfo Dordoni has put his name to some of the most significant and famous Italian design projects, including Lum