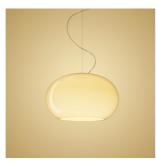

Blown satin glass

COLORS

Warm White

technical details

**FOSCARINI** 

Suspension lamp with diffused light and down. Handblown cased glass diffuser, white on the inside and colored on the outside, with glossy finish. With the straw-yellow interior, the "warm white" version appears ivory in hue when the lamp is on and it remains white when off. Transparent injection moulded polycarbonate diffuser support. Stainless steel suspension cable and a transparent electrical cable. ABS glossy white canopy. Canopy decentralisation kit available.

#### Buds 1

SCHEMATIC & LIGHT EMISSION

technical details