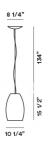

#### Buds 1

SCHEMATIC & LIGHT EMISSION

technical details

Blown satin glass

COLORS

Warm White

technical details

**FOSCARINI** 

Suspension lamp with diffused light and down. Handblown cased glass diffuser, white on the inside and colored on the outside, with glossy finish. With the straw-yellow interior, the "warm white" version appears ivory in hue when the lamp is on and it remains white when off. Transparent injection moulded polycarbonate diffuser support. Stainless steel suspension cable and a transparent electrical cable. ABS glossy white canopy. Canopy decentralisation kit available.