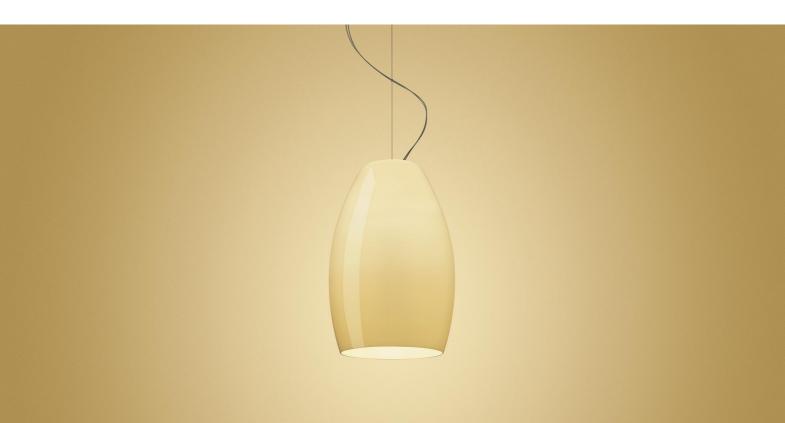

#### DESCRIPTION

In the 1990s, Rodolfo Dordoni designed a collection of table, floor and suspension lamps for Foscarini in brightly coloured blown glass, named after the natural elements: Fruits, Blossom and Buds. Today Buds has been restyled again, interpreting contemporary taste with a sophisticated wealth and focus on materials. the star of the design remains blown glass, with a five-layer handcrafted process, which is immediately evident thanks to the larger cut of the diffuser. With the new range of colours - cold brown, cold grey, bamboo green and white, with a straw-yellow internal finish- Buds takes on a dual value: it is warm when the lamp is on and cold when off. MATERIALS

Blown satin glass

COLORS

Warm White

technical details

**FOSCARINI** 

Suspension lamp with diffused light and down. Handblown cased glass diffuser, white on the inside and colored on the outside, with glossy finish. With the straw-yellow interior, the "warm white" version appears ivory in hue when the lamp is on and it remains white when off. Transparent injection moulded polycarbonate diffuser support. Stainless steel suspension cable and a transparent electrical cable. ABS glossy white canopy. Canopy decentralisation kit available.