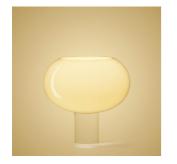

#### DESCRIPTION

In the 1990s, Rodolfo Dordoni designed a collection of table, floor and suspension lamps for Foscarini in brightly coloured blown glass, named after the natural elements: Fruits, Blossom and Buds. Today Buds has been restyled again, interpreting contemporary taste with a sophisticated wealth and focus on materials. the star of the design remains blown glass, with a five-layer handcrafted process, which is immediately evident thanks to the larger cut of the diffuser. With the new range of colours - cold brown, cold grey, bamboo green and white, with a straw-yellow internal finish- Buds takes on a dual value: it is warm when the lamp is on and cold when off. MATERIALS

Blown satin glass

COLORS

Warm White

technical details

**FOSCARINI** 

Suspension lamp with diffused light and down. Handblown cased glass diffuser, white on the inside and colored on the outside, with glossy finish. With the straw-yellow interior, the "warm white" version appears ivory in hue when the lamp is on and it remains white when off. Transparent injection moulded polycarbonate diffuser support. Stainless steel suspension cable and a transparent electrical cable. ABS glossy white canopy. Canopy decentralisation kit available.