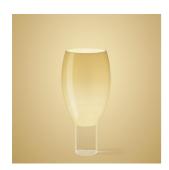

#### DESCRIPTION

In the 1990s, Rodolfo Dordoni designed a collection of table, floor and suspension lamps for Foscarini in brightly coloured blown glass, named after the natural elements: Fruits, Blossom and Buds. Today Buds has been restyled again, interpreting contemporary taste with a sophisticated wealth and focus on materials. the star of the design remains blown glass, with a five-layer handcrafted process, which is immediately evident thanks to the larger cut of the diffuser. With the new range of colours - cold brown, cold grey, bamboo green and white, with a straw-yellow internal finish- Buds takes on a dual value: it is warm when the lamp is on and cold when off. MATERIALS

family

Buds 2

Buds 2

Buds 3

Buds 3

Buds 1