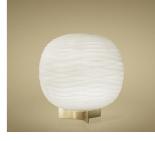

### **FOSCARINI**

A fluid vibration on glass. The Gem suspension lamp is a seductive object that declares at first glance the superior value of the material and the fine craftsmanship of its manufacturing process. The irregular glass surface, with waves and reliefs that change continuously, makes this lamp unmistakable even when switched off, creating unexpected lighting effects when it is switched on.

#### MATERIALS

Blown acid-etched glass with reliefs and coated metal

COLORS

White

technical details