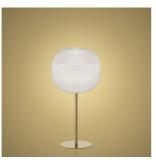

### **FOSCARINI**

A fluid vibration on glass. The Gem suspension lamp is a seductive object that declares at first glance the superior value of the material and the fine craftsmanship of its manufacturing process. The irregular glass surface, with waves and reliefs that change continuously, makes this lamp unmistakable even when switched off, creating unexpected lighting effects when it is switched on.

#### MATERIALS

Blown acid-etched glass with reliefs and coated metal

COLORS

White

technical details