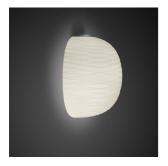

### **FOSCARINI**

A fluid vibration on glass. The Gem suspension lamp is a seductive object that declares at first glance the superior value of the material and the fine craftsmanship of its manufacturing process. The irregular glass surface, with waves and reliefs that change continuously, makes this lamp unmistakable even when switched off, creating unexpected lighting effects when it is switched on.

#### MATERIALS

Blown acid-etched glass with reliefs and coated metal

COLORS

White

technical details