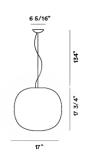

#### Gem

SCHEMATIC & LIGHT EMISSION

MATERIAL

Blown acid-etched glass with reliefs and coated metal

COLORS

ACCESSORIES

Round multiple canopy Linear multiple canopy 90 cm Linear multiple canopy 135 cm Kit B Kit F Kit M LIGHT SOURCE

150WE26

Max 1x100WE26

CERTIFICATIONS

technical details