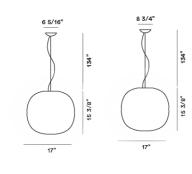

### Gem MyLight

SCHEMATIC & LIGHT EMISSION

MATERIAL

Blown acid-etched glass with reliefs and coated metal

ACCESSORIES

Round multiple canopy Linear multiple canopy 90 cm Linear multiple canopy 135 cm Kit B Kit F Kit M

#### LIGHT SOURCE

Max 100wE26 Dimmable via Bluetooth with Casambi App

CERTIFICATIONS

### Gem LED

SCHEMATIC & LIGHT EMISSION

MATERIAL

Blown acid-etched glass with reliefs and coated metal

COLORS

ACCESSORIES

Kit B Kit F Kit M

#### LIGHT SOURCE

23W COB 3000 K 2291 lm CRI>90

CERTIFICATIONS

Designer