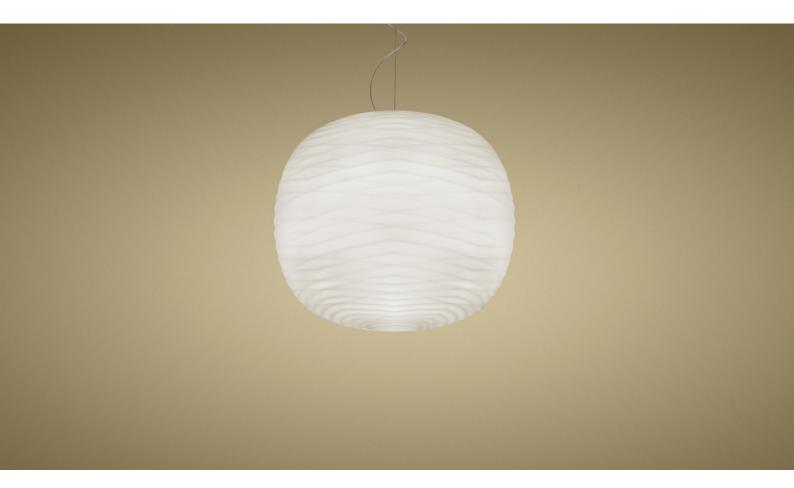

### **FOSCARINI**

A fluid vibration on glass. The Gem suspension lamp is a seductive object that declares at first glance the superior value of the material and the fine craftsmanship of its manufacturing process. The irregular glass surface, with waves and reliefs that change continuously, makes this lamp unmistakable even when switched off, creating unexpected lighting effects when it is switched on.