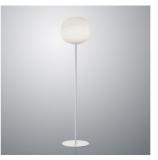

### **FOSCARINI**

A fluid vibration on glass. The Gem suspension lamp is a seductive object that declares at first glance the superior value of the material and the fine craftsmanship of its manufacturing process. The irregular glass surface, with waves and reliefs that change continuously, makes this lamp unmistakable even when switched off, creating unexpected lighting effects when it is switched on.

#### MATERIALS

Blown acid-etched glass with reliefs and coated metal

COLORS

White

technical details