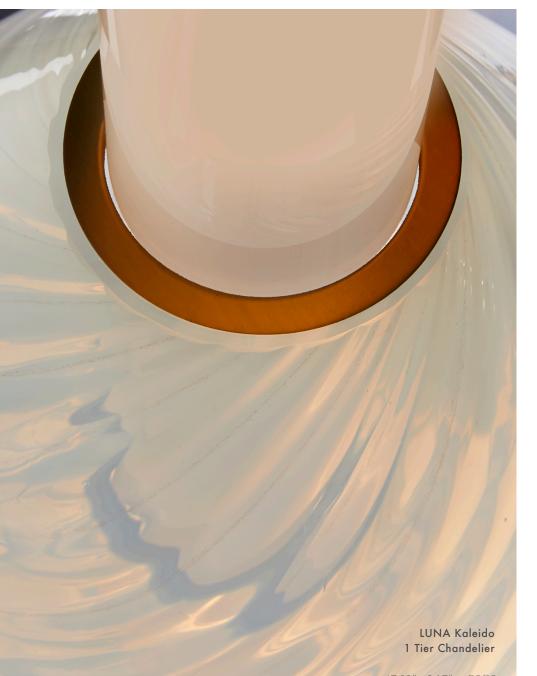

## LUNA KALEIDO Collection

Inspired by a lunar halo, the LUNA is a highly customizable modular light fixture which grows in every direction as its assembly system stems horizontally or vertically. Stacking color upon color of various mouth-blown glass shapes, the series has been designed to offer infinite interpretations of tone, shape and refracted light.

The new Kaleido Collection plays with texture, color and shape to distort light and create magical optical illusions when looking through the glass. Combining soft iridescent colors with patterned textures and delicately shaped glass beads, the Kaleido Collection effortlessly brings together smoked gray, smoked bronze, opaque pink, opaque blue, opaque white and clear colored glass with six new textures and shapes.