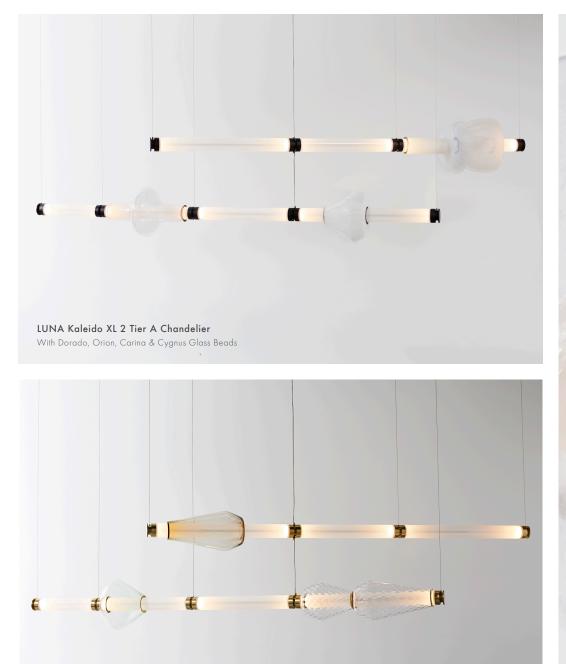

LUNA Kaleido 1 Tier C Chandelier With a Dorado Glass Bead

61.41" × 9.58" + DROP 155.9cm × 24.3cm + DROP

**LUNA Kaleido XL 2 Tier B Chandelier** With Orion, Lyra & Aras Glass Beads LUNA Kaleido X-Long 2 Tier Chandelier