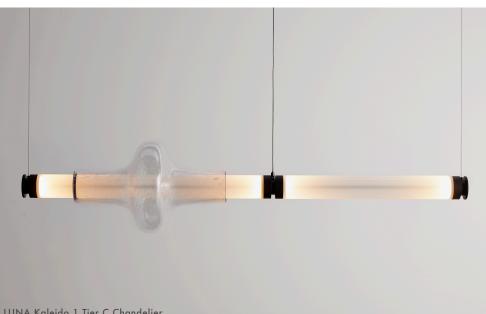

LUNA Kaleido 1 Tier C Chandelier With a Dorado Glass Bead

61.41" × 9.58" + DROP 155.9cm × 24.3cm + DROP

**LUNA Kaleido XL 2 Tier B Chandelier** With Orion, Lyra & Aras Glass Beads LUNA Kaleido X-Long 2 Tier Chandelier