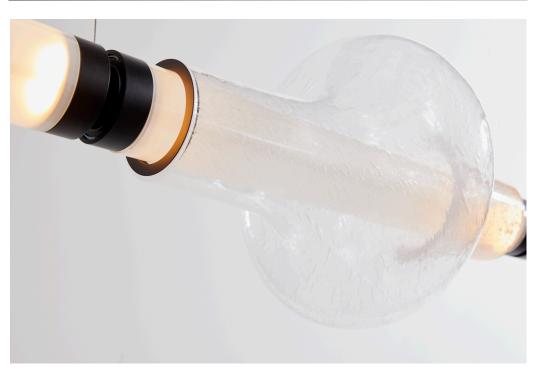

## LUNA KALEIDO Collection

Inspired by a lunar halo, the LUNA is a highly customizable modular light fixture which grows in every direction as its assembly system stems horizontally or vertically. Stacking color upon color of various mouth-blown glass shapes, the series has been designed to offer infinite interpretations of tone, shape and refracted light.

The new Kaleido Collection plays with texture, color and shape to distort light and create magical optical illusions when looking through the glass. Combining soft iridescent colors with patterned textures and delicately shaped glass beads, the Kaleido Collection effortlessly brings together smoked gray, smoked bronze, opaque pink, opaque blue, opaque white and clear colored glass with six new textures and shapes.