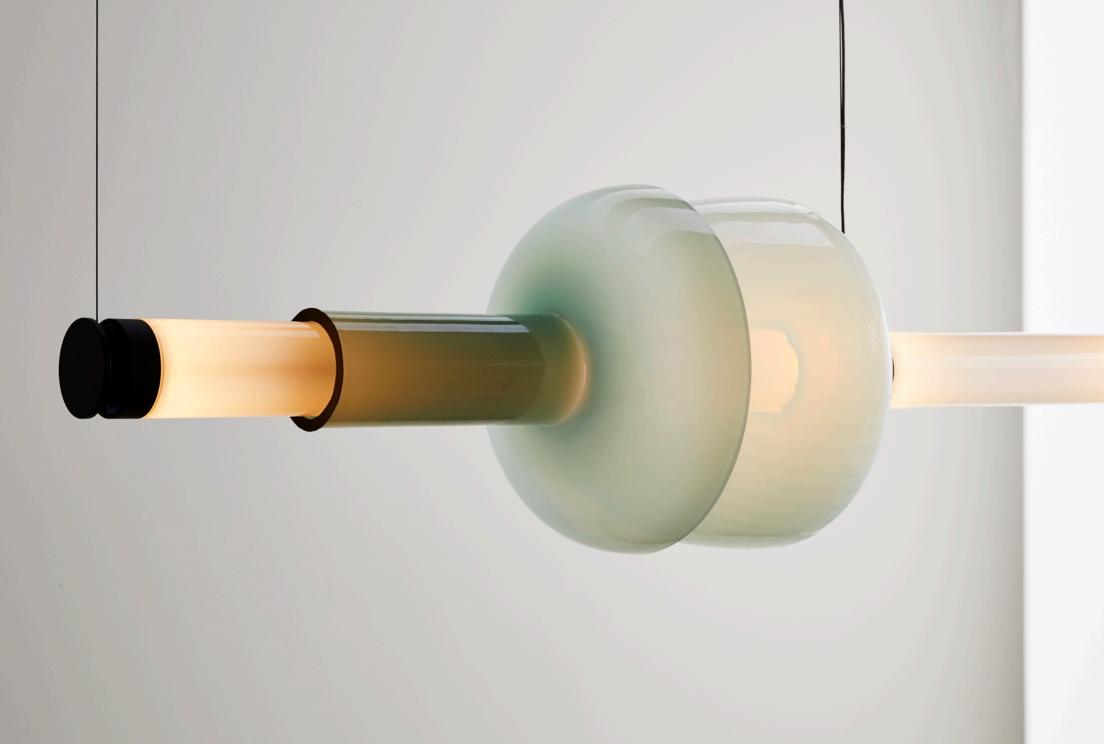

## LUNA KALEIDO Collection

Inspired by a lunar halo, the LUNA is a highly customizable modular light fixture which grows in every direction as its assembly system stems horizontally or vertically. Stacking color upon color of various mouth-blown glass shapes, the series has been designed to offer infinite interpretations of tone, shape and refracted light.

The new Kaleido Collection plays with texture, color and shape to distort light and create magical optical illusions when looking through the glass. Combining soft iridescent colors with patterned textures and delicately shaped glass beads, the Kaleido Collection effortlessly brings together smoked gray, smoked bronze, opaque pink, opaque blue, opaque white and clear colored glass with six new textures and shapes.

All Gabriel Scott pieces are handmade in Canada.

GABRIEL scott

LUNA Kaleido 1 Tier A Chandelier With Orion & Aras Glass Beads

LUNA Kaleido 1 Tier B Chandelier With Cygnus & Lyra Glass Beads

47.39" x 9.17" + DROP 120.37cm x 23cm + DROP