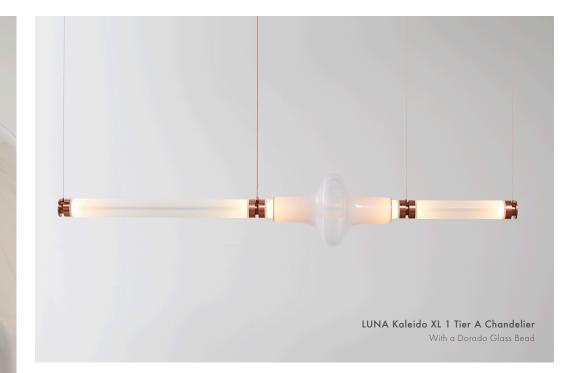

LUNA Kaleido 1 Tier C Chandelier With a Dorado Glass Bead

61.41" × 9.58" + DROP 155.9cm × 24.3cm + DROP

**LUNA Kaleido XL 2 Tier B Chandelier** With Orion, Lyra & Aras Glass Beads LUNA Kaleido X-Long 2 Tier Chandelier