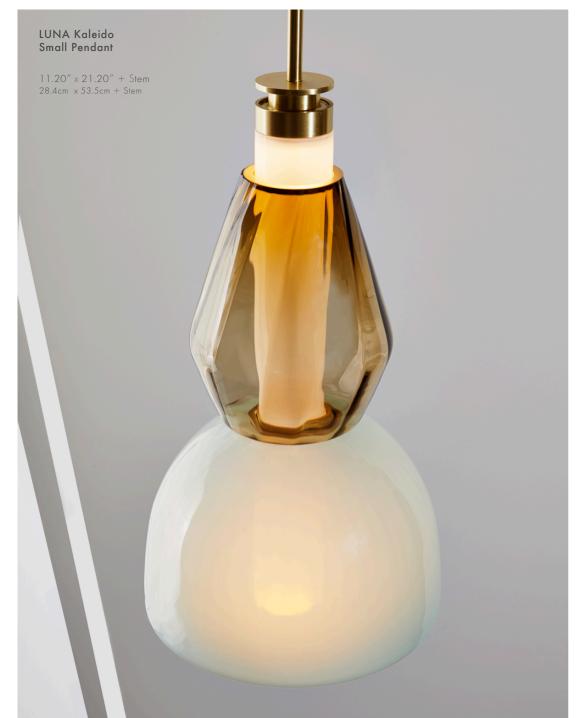

98.52" × 22.71" + DROP 250cm × 57.6cm + DROP

27.20" × 11.20" + DROP 69cm × 28.4cm + DROP

LUNA Kaleido

Large Pendant