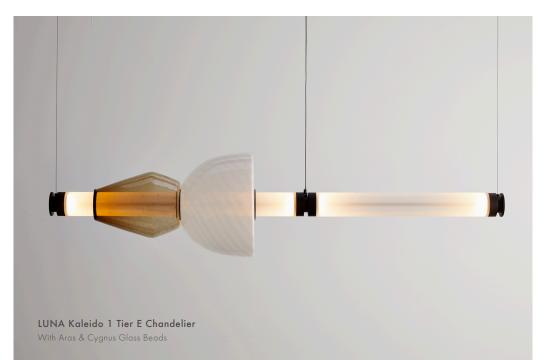

The new Kaleido Collection plays with texture, color and shape to distort light and create magical optical illusions when looking through the glass. Combining soft iridescent colors with patterned textures and delicately shaped glass beads, the Kaleido Collection effortlessly brings together smoked gray, smoked bronze, opaque pink, opaque blue, opaque white and clear colored glass with six new textures and shapes.