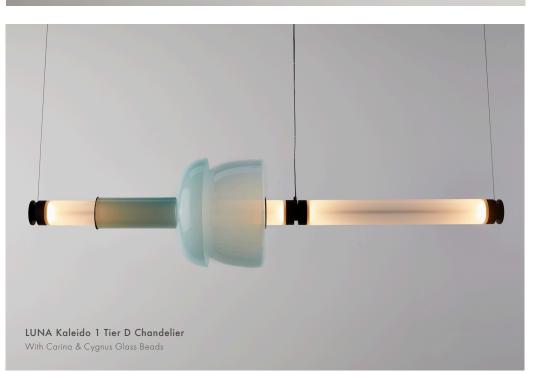

The new Kaleido Collection plays with texture, color and shape to distort light and create magical optical illusions when looking through the glass. Combining soft iridescent colors with patterned textures and delicately shaped glass beads, the Kaleido Collection effortlessly brings together smoked gray, smoked bronze, opaque pink, opaque blue, opaque white and clear colored glass with six new textures and shapes.