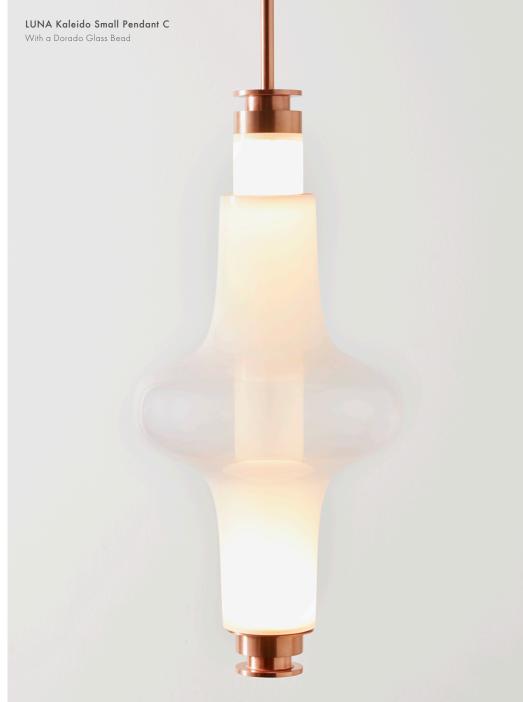

## LUNA KALEIDO Collection

Inspired by a lunar halo, the LUNA is a highly customizable modular light fixture which grows in every direction as its assembly system stems horizontally or vertically. Stacking color upon color of various mouth-blown glass shapes, the series has been designed to offer infinite interpretations of tone, shape and refracted light.

The new Kaleido Collection plays with texture, color and shape to distort light and create magical optical illusions when looking through the glass. Combining soft iridescent colors with patterned textures and delicately shaped glass beads, the Kaleido Collection effortlessly brings together smoked gray, smoked bronze, opaque pink, opaque blue, opaque white and clear colored glass with six new textures and shapes.

LUNA Kaleido 1 Tier C Chandelier With a Dorado Glass Bead

61.41" × 9.58" + DROP 155.9cm × 24.3cm + DROP

**LUNA Kaleido XL 2 Tier B Chandelier** With Orion, Lyra & Aras Glass Beads LUNA Kaleido X-Long 2 Tier Chandelier