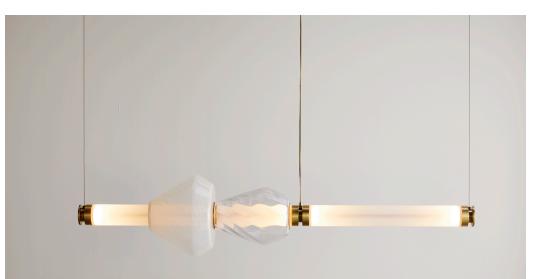

LUNA Kaleido 1 Tier C Chandelier With a Dorado Glass Bead

61.41" × 9.58" + DROP 155.9cm × 24.3cm + DROP

**LUNA Kaleido XL 2 Tier B Chandelier** With Orion, Lyra & Aras Glass Beads LUNA Kaleido X-Long 2 Tier Chandelier