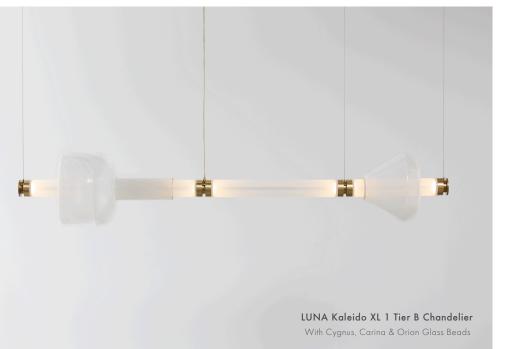

All Gabriel Scott pieces are handmade in Canada.

GABRIEL scott

LUNA Kaleido 1 Tier A Chandelier With Orion & Aras Glass Beads

LUNA Kaleido 1 Tier B Chandelier With Cygnus & Lyra Glass Beads

47.39" x 9.17" + DROP 120.37cm x 23cm + DROP