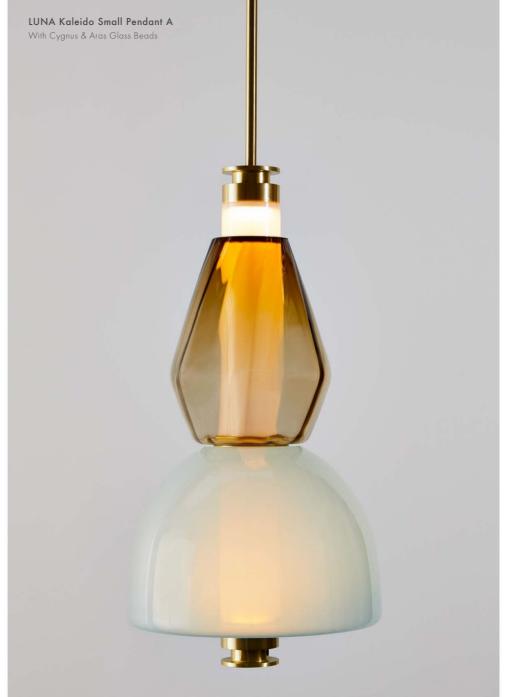

All Gabriel Scott pieces are handmade in Canada.

GABRIEL scott

LUNA Kaleido 1 Tier A Chandelier With Orion & Aras Glass Beads

LUNA Kaleido 1 Tier B Chandelier With Cygnus & Lyra Glass Beads

47.39" x 9.17" + DROP 120.37cm x 23cm + DROP