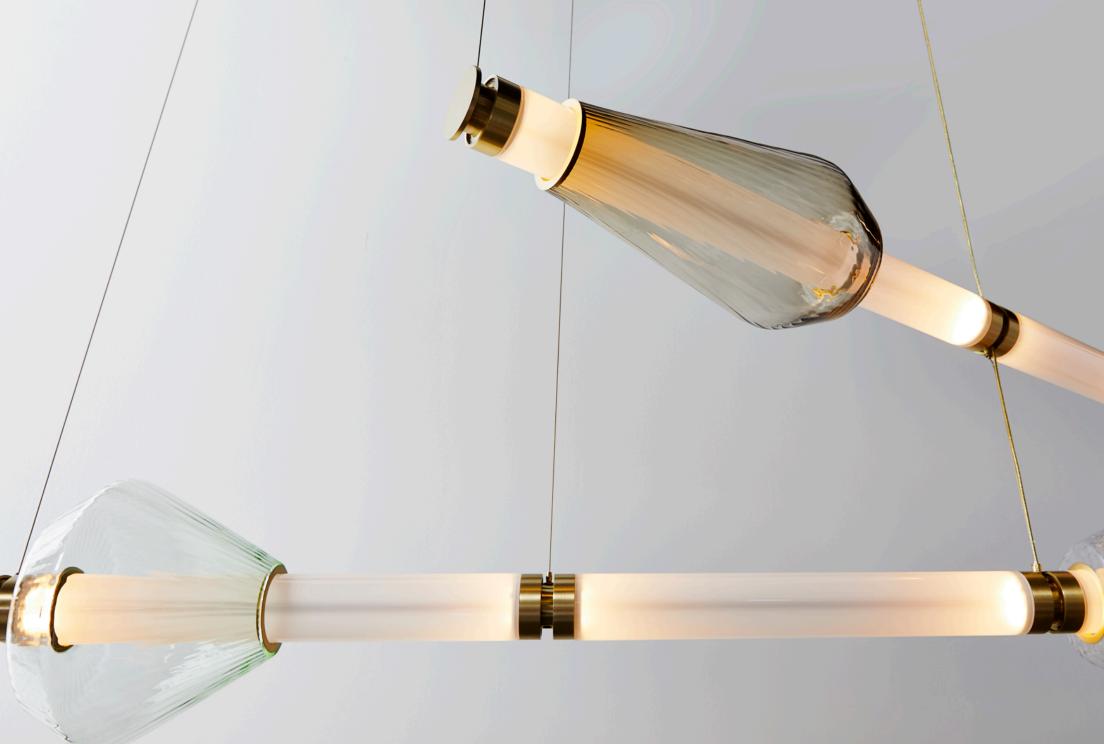

The new Kaleido Collection plays with texture, color and shape to distort light and create magical optical illusions when looking through the glass. Combining soft iridescent colors with patterned textures and delicately shaped glass beads, the Kaleido Collection effortlessly brings together smoked gray, smoked bronze, opaque pink, opaque blue, opaque white and clear colored glass with six new textures and shapes.