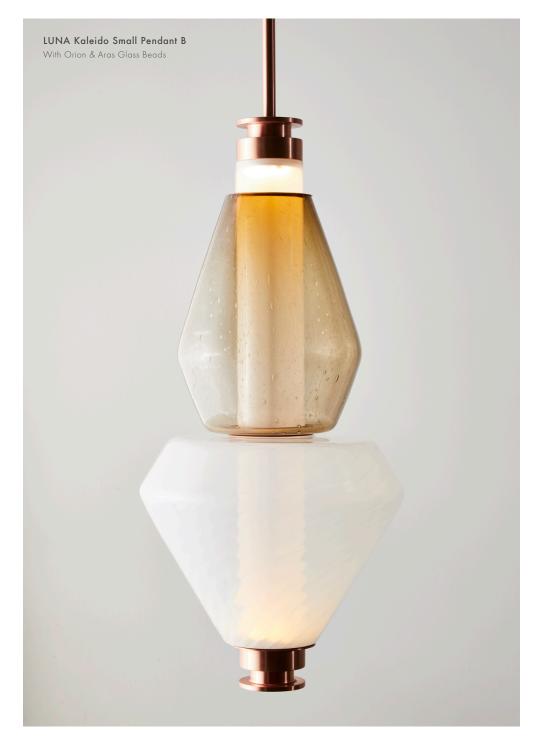

All Gabriel Scott pieces are handmade in Canada.

GABRIEL scott

LUNA Kaleido 1 Tier A Chandelier With Orion & Aras Glass Beads

LUNA Kaleido 1 Tier B Chandelier With Cygnus & Lyra Glass Beads

47.39" x 9.17" + DROP 120.37cm x 23cm + DROP