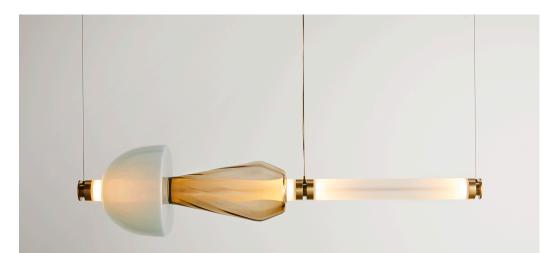

98.52" × 22.71" + DROP 250cm × 57.6cm + DROP

27.20" × 11.20" + DROP 69cm × 28.4cm + DROP

LUNA Kaleido

Large Pendant