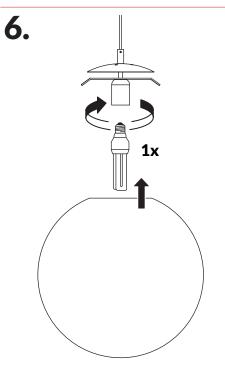

## **INSTALLATION MANUAL**

E26 / E27 (120V/220V)

SM Incandescent 60w max PLE-T Eco 42w max MM Incandescent 60w max

PLE-T Eco 42w max GM Incandescent 100w max

PLE-T Eco 42w max XGM Incandescent 100w max PLE-T Eco 42w max

All preparation for installation of fixture is to be provided by the end user.

The description and measurements on this drawing are for information purposes only.

VISO inc // © 2014 // All rights reserved