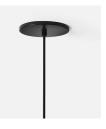

## Lite Light<sup>™</sup>

Perfectly simple pendant. Brighten up any room without breaking the bank.

**Design** 2010, Andrew Neyer

Materials Powder coated steel Oiled oak 
 SKU
 Color

 LL-BLK

 Black

 LL-WHT

 White

 LL-GRY

 Grey

Dimensions 4" H x 1.75" diameter 6ft cord (field cuttable) Longer cord lengths available

Specifications Hardwired fixture Mounts to standard junction box 120V / Medium base socket

Lighting (1) 120V 60W E26 medium-base bulb (not included) Recommended bulbs: G40 or G25

Canopy Dimensions 5" Dia x 0.25" H





Pictured: LL-BLK

## DIMENSIONS





+ (513) 512-4996 orders@andrewneyer.com