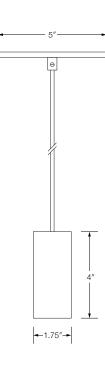

 LL-GRY

 Grey

Dimensions 4" H x 1.75" diameter 6ft cord (field cuttable) Longer cord lengths available

Specifications Hardwired fixture Mounts to standard junction box 120V / Medium base socket

Lighting (1) 120V 60W E26 medium-base bulb (not included) Recommended bulbs: G40 or G25

Canopy Dimensions 5" Dia x 0.25" H

Pictured: LL-BLK