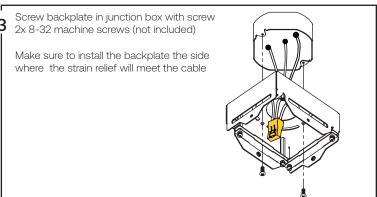

#### Tools needed, not included

- -2x 8-32 screws for junction box
- -5x wire connectors for junction box
- -Screwdriver phillips and flat