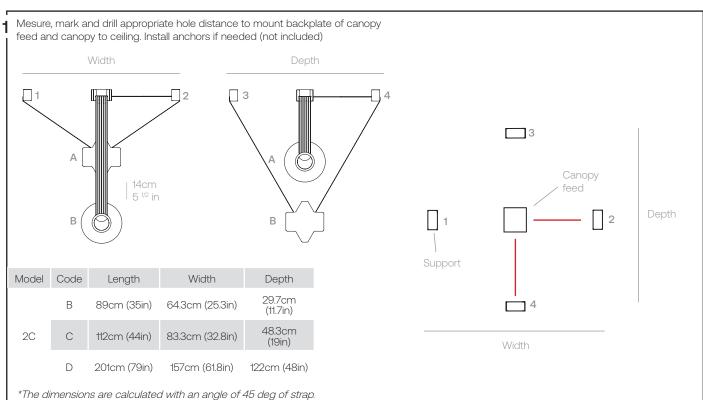

embly instructions





Attention: Read and understand these instructions before installing fixture. This fixture is intended for installation in accordance with National Electric Code and local regulation: to assure full compliance with local code and regulations, check with your local electric inspector before installation. This equipment is guaranteed only when used as indicated in the instructions; therefore they should be kept for future reference. Install where luminaire will be protected from likely damage. This fixture is ceiling mounted only.

#### -Your box should contain

1x Canopy feed box 90 deg







2x Glass module with Flat cable.



#### Tools needed, not included

- -2x 8-32 screws for junction box
- -5x wire connectors for junction box
- -Screwdriver phillips and flat







# dymes

### Etat-des-Lieux 2C

#### Assembly instructions















# dymes

## Etat-des-Lieux 2C

## Assembly instructions