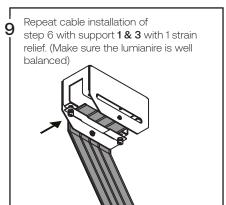

re installing fixture. This fixture is intended for installation in accordance with National Electric Code and local regulation: to assure full compliance with local code and regulations, check with your local electric inspector before installation. This equipment is guaranteed only when used as indicated in the instructions; therefore they should be kept for future reference. Install where luminaire will be protected from likely damage. This fixture is ceiling mounted only.

#### -Your box should contain

1x Canopy feed box 90 deg







2x Glass module with Flat cable.



#### Tools needed, not included

- -2x 8-32 screws for junction box
- -5x wire connectors for junction box
- -Screwdriver phillips and flat







# dymes

### Etat-des-Lieux 2C

#### Assembly instructions















# dymes

## Etat-des-Lieux 2C

## Assembly instructions