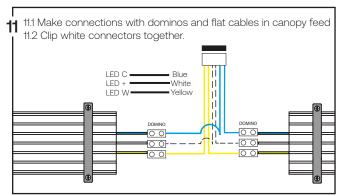

n in accordance with National Electric Code and local regulation: to assure full compliance with local code and regulations, check with your local electric inspector before installation. This equipment is guaranteed only when used as indicated in the instructions; therefore they should be kept for future reference. Install where luminaire will be protected from likely damage. This fixture is ceiling mounted only.

#### -Your box should contain

1x Canopy feed box 90 deg







2x Glass module with Flat cable.



#### Tools needed, not included

- -2x 8-32 screws for junction box
- -5x wire connectors for junction box
- -Screwdriver phillips and flat







# dymes

### Etat-des-Lieux 2C

#### Assembly instructions















# dymes

## Etat-des-Lieux 2C

## Assembly instructions