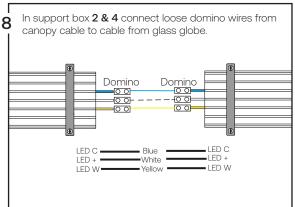

fore installing fixture. This fixture is intended for installation in accordance with National Electric Code and local regulation: to assure full compliance with local code and regulations, check with your local electric inspector before installation. This equipment is guaranteed only when used as indicated in the instructions; therefore they should be kept for future reference. Install where luminaire will be protected from likely damage. This fixture is ceiling mounted only.

#### -Your box should contain

1x Canopy feed box 90 deg







2x Glass module with Flat cable.



#### Tools needed, not included

- -2x 8-32 screws for junction box
- -5x wire connectors for junction box
- -Screwdriver phillips and flat







# dymes

### Etat-des-Lieux 2C

#### Assembly instructions















# dymes

## Etat-des-Lieux 2C

## Assembly instructions