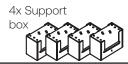

#### -Your box should contain

1x Canopy feed box 90 deg

2x Glass module with Flat cable.