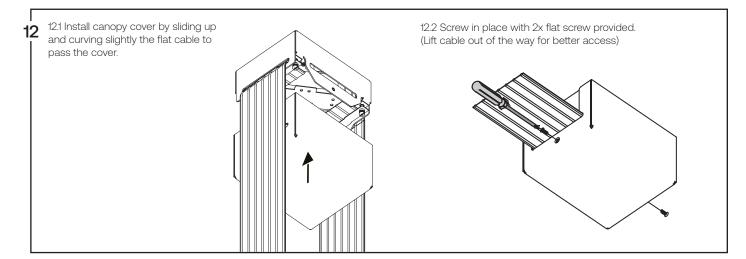

in accordance with National Electric Code and local regulation: to assure full compliance with local code and regulations, check with your local electric inspector before installation. This equipment is guaranteed only when used as indicated in the instructions; therefore they should be kept for future reference. Install where luminaire will be protected from likely damage. This fixture is ceiling mounted only.

#### -Your box should contain

1x Canopy feed box 90 deg







2x Glass module with Flat cable.



#### Tools needed, not included

- -2x 8-32 screws for junction box
- -5x wire connectors for junction box
- -Screwdriver phillips and flat







# dymes

### Etat-des-Lieux 2C

#### Assembly instructions















# dymes

## Etat-des-Lieux 2C

## Assembly instructions