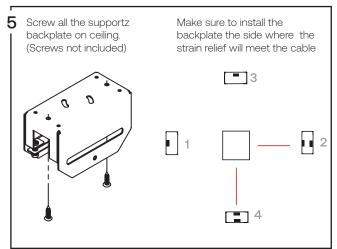

#### Assembly instructions

Attention: Read and understand these instructions before installing fixture. This fixture is intended for installation in accordance with National Electric Code and local regulation: to assure full compliance with local code and regulations, check with your local electric inspector before installation. This equipment is guaranteed only when used as indicated in the instructions; therefore they should be kept for future reference. Install where luminaire will be protected from likely damage. This fixture is ceiling mounted only.

#### Tools needed, not included

- -2x 8-32 screws for junction box
- -5x wire connectors for junction box
- -Screwdriver phillips and flat