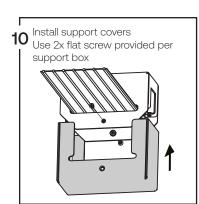

ion in accordance with National Electric Code and local regulation: to assure full compliance with local code and regulations, check with your local electric inspector before installation. This equipment is guaranteed only when used as indicated in the instructions; therefore they should be kept for future reference. Install where luminaire will be protected from likely damage. This fixture is ceiling mounted only.

#### -Your box should contain

1x Canopy feed box 90 deg







2x Glass module with Flat cable.



#### Tools needed, not included

- -2x 8-32 screws for junction box
- -5x wire connectors for junction box
- -Screwdriver phillips and flat







# dymes

### Etat-des-Lieux 2C

#### Assembly instructions















# dymes

## Etat-des-Lieux 2C

## Assembly instructions