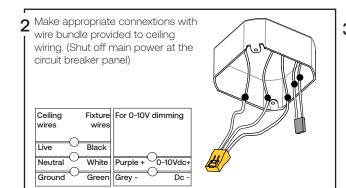

bly instructions





Attention: Read and understand these instructions before installing fixture. This fixture is intended for installation in accordance with National Electric Code and local regulation: to assure full compliance with local code and regulations, check with your local electric inspector before installation. This equipment is guaranteed only when used as indicated in the instructions; therefore they should be kept for future reference. Install where luminaire will be protected from likely damage. This fixture is ceiling mounted only.

#### -Your box should contain

1x Canopy feed box 90 deg







2x Glass module with Flat cable.



#### Tools needed, not included

- -2x 8-32 screws for junction box
- -5x wire connectors for junction box
- -Screwdriver phillips and flat







# dymes

### Etat-des-Lieux 2C

#### Assembly instructions















# dymes

## Etat-des-Lieux 2C

## Assembly instructions