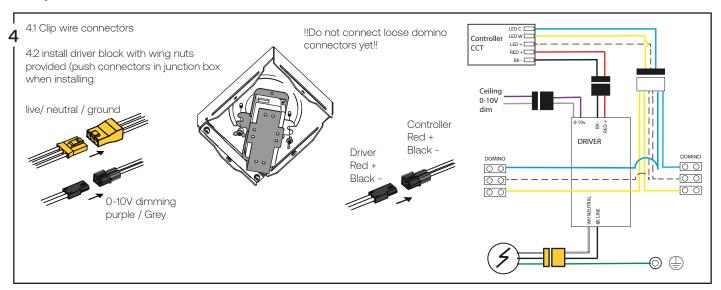

#### Assembly instructions

Attention: Read and understand these instructions before installing fixture. This fixture is intended for installation in accordance with National Electric Code and local regulation: to assure full compliance with local code and regulations, check with your local electric inspector before installation. This equipment is guaranteed only when used as indicated in the instructions; therefore they should be kept for future reference. Install where luminaire will be protected from likely damage. This fixture is ceiling mounted only.

#### Tools needed, not included

- -2x 8-32 screws for junction box
- -5x wire connectors for junction box
- -Screwdriver phillips and flat