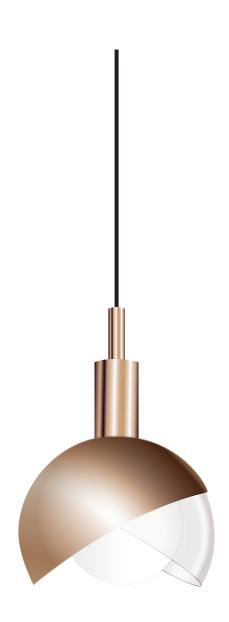

## **CALIMERO**

by Dan Yeffet

A series of suspensions where the material touches and hugs, but never goes out. Almost like lovers, a crossover between copper and a hand blown glass. It looks towards the future but seduces with the reminiscence of bygone times - a tribute to industrial lamps as well as luminous spheres from the past".

#### **MATERIALS**

Screen | Blown Glass
Body | Copper

#### **COLOURS**

Screen | Smoky Grey
Body | Copper