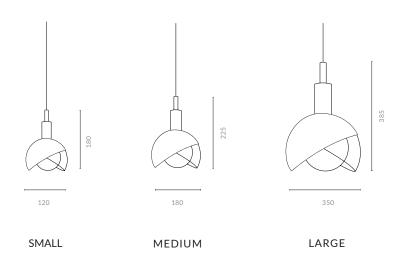

### **DIMENSIONS**

Small | Ø 120 x H 180 MM | 1 Kg

Medium | Ø 180 x H 225 MM | 1.5 Kg

Large | Ø 350 x H 385 MM | 3 Kg