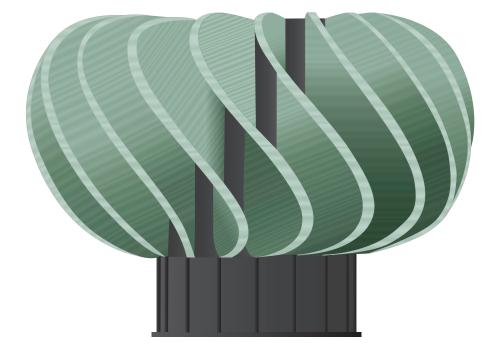

EDITION SPECIFICATION

by Raw Edges

Inspired by the synchronicity of an Israeli dance known as 'Horah' the London based design duo explores an ongoing theme of repetition. The curved glass leaves slowly rotate around the central light column and rays of light delicately highlight the texture cast into the leaves.

## MATERIALS

Leaves | Hand made Cast Glass Base | Metal