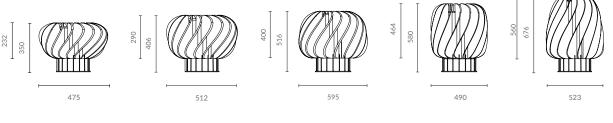

## DIMENSIONS

Model 01 / 232 | Ø 475 x H 350 MM | 15 Kg Model 02 / 290 | Ø 512 x H 406 MM | 15 Kg Model 03 / 400 | Ø 595 x H 516 MM | 35 Kg Model 04 / 464 | Ø 490 x H 580 MM | 35 Kg Model 05 / 560 | Ø 523 x H 676 MM | 50 Kg